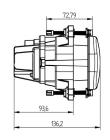

## Headlight

Low beam, daytime running light, position

| Product group       | Headlights |
|---------------------|------------|
| Source of light     | LED        |
| Voltage             | 12/24V     |
| Size (mm)           | 103x89     |
| Color temperature   | 6000 K     |
| Number of functions | 3          |
|                     |            |