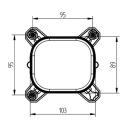

## Headlight

Low beam, daytime running light, position

| Product group       | Headlights |
|---------------------|------------|
| Source of light     | LED        |
| Voltage             | 12/24V     |
| Size (mm)           | 103x89     |
| Color temperature   | 6000 K     |
| Number of functions | 3          |
|                     |            |