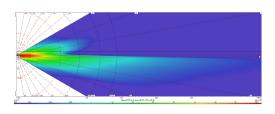

## Headlight

Low beam, daytime running light, position

| Product group       | Headlights |
|---------------------|------------|
| Source of light     | LED        |
| Voltage             | 12/24V     |
| Size (mm)           | 103x89     |
| Color temperature   | 6000 K     |
| Number of functions | 3          |
|                     |            |

| Manufacturer: OE Industry | Colour: Ice                   |
|---------------------------|-------------------------------|
| Model: Next_Q4            | IP Rating: IP68               |
| Montage side: Left, Right | Connection: Deutsch 4 pin     |
| Power: 16W, 12W, 1.6W     | Assembly: Mounting screws     |
| Type of LEDs: Osram       | Shape: Rectangular            |
| Material: Aluminum/PC     | Approval: ECE R10, R148, R149 |