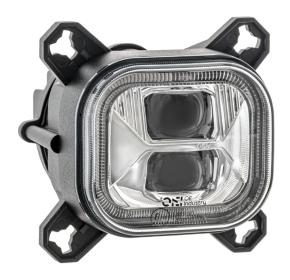

## Headlight

Low beam, daytime running light, position

| Product group       | Headlights |
|---------------------|------------|
| Source of light     | LED        |
| Voltage             | 12/24V     |
| Size (mm)           | 103x89     |
| Color temperature   | 6000 K     |
| Number of functions | 3          |
|                     |            |

| Manufacturer: OE Industry | Colour: Ice                   |
|---------------------------|-------------------------------|
| Model: Next_Q4            | IP Rating: IP68               |
| Montage side: Left, Right | Connection: Deutsch 4 pin     |
| Power: 16W, 12W, 1.6W     | Assembly: Mounting screws     |
| Type of LEDs: Osram       | Shape: Rectangular            |
| Material: Aluminum/PC     | Approval: ECE R10, R148, R149 |