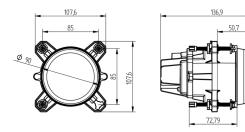

## Headlight 90mm High beam, indicator, position

| Product group             | Headlights                      |
|---------------------------|---------------------------------|
| Source of light           | LED                             |
| Voltage                   | 12/24V                          |
| Size (mm)                 | Ø90                             |
| Color temperature         | 6000 K                          |
| Number of functions       | 3                               |
| Manufacturer: OE Industry | Colour- Black                   |
| -                         |                                 |
| Model: Next_3             | IP Rating: IP68                 |
| Montage side: Left, Right | Connection: Deutsch 4 pin       |
| Power: 12.7W, 12.4W, 1,5W | Assembly: Mounting screws       |
| Type of LEDs: Osram       | Shape: Round                    |
| Material: Aluminum/PC     | Approval: R112, R7, ECE R10, R6 |