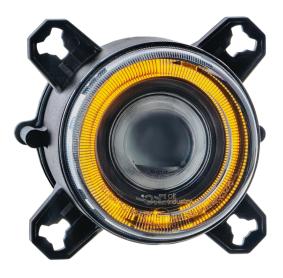

## Headlight 90mm High beam, indicator, position

| Product group             | Headlights                      |
|---------------------------|---------------------------------|
| Source of light           | LED                             |
| Voltage                   | 12/24V                          |
| Size (mm)                 | Ø90                             |
| Color temperature         | 6000 K                          |
| Number of functions       | 3                               |
| Manufacturer: OE Industry | Colour- Black                   |
| -                         |                                 |
| Model: Next_3             | IP Rating: IP68                 |
| Montage side: Left, Right | Connection: Deutsch 4 pin       |
| Power: 12.7W, 12.4W, 1,5W | Assembly: Mounting screws       |
| Type of LEDs: Osram       | Shape: Round                    |
| Material: Aluminum/PC     | Approval: R112, R7, ECE R10, R6 |