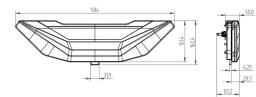

## Rear lamp

Stop light, position light, indicator, fog light, reversing light

| Product group              | Rear lamps                                                 |
|----------------------------|------------------------------------------------------------|
| Source of light            | LED                                                        |
| Voltage                    | 12V                                                        |
| Size (mm)                  | 584x151                                                    |
| Additional information     | Vertical mounting,<br>decorative blende sold<br>separately |
| Number of functions        | 5                                                          |
| Manufacturer: <b>Jokon</b> | Shape: Rectangular                                         |