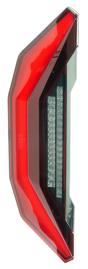

## Rear lamp

Stop light, position light, indicator, fog light, reversing light

| Product group              | Rear lamps                                                 |
|----------------------------|------------------------------------------------------------|
| Source of light            | LED                                                        |
| Voltage                    | 12V                                                        |
| Size (mm)                  | 584x151                                                    |
| Additional information     | Vertical mounting,<br>decorative blende sold<br>separately |
| Number of functions        | 5                                                          |
| Manufacturer: <b>Jokon</b> | Shape: Rectangular                                         |

Model: L3600 Montage side: Left IP Rating: IP67 Connection: Connectors Assembly: Screws

ape: пди

Approval: E13-23R-36069, E13-23E-36069, E13-7R-36069, E13-6R-26069, E1-10R-9153