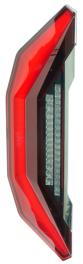

## Rear lamp

| Stop light, position light, indicator, fo<br>reversing light | g light,                                                   |
|--------------------------------------------------------------|------------------------------------------------------------|
| Product group                                                | Rear lamps                                                 |
| Source of light                                              | LED                                                        |
| Voltage                                                      | 12V                                                        |
| Size (mm)                                                    | 584x151                                                    |
| Additional information                                       | Vertical mounting,<br>decorative blende sold<br>separately |
| Number of functions                                          | 5                                                          |
|                                                              |                                                            |

Manufacturer: Jokon Model: L3600 Montage side: Right IP Rating: IP67 Connection: Connectors Assembly: Screws

Shape: Rectangular

Approval: E13-23R-36069, E13-23E-36069, E13-7R-36069, E13-6R-26069, E1-10R-9153