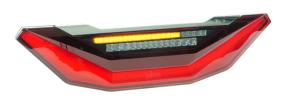

## Rear lamp

E13-6R-26069, E1-10R-

9153

## Stop light, position light, sequential indicator, fog light, reversing light

| Product group              | Rear lamps                                                                         |
|----------------------------|------------------------------------------------------------------------------------|
| Source of light            | LED                                                                                |
| Voltage                    | 12V                                                                                |
| Size (mm)                  | 584x151                                                                            |
| Additional information     | Horizontal mounting 0-20°,<br>decorative blende sold<br>separately                 |
| Number of functions        | 5                                                                                  |
| Manufacturer: <b>Jokon</b> | Shape: Rectangular                                                                 |
| Model: L3600               | Approval: E13-23R-36069, E13-23E-<br>36069, E13-7R-36069,<br>E13-6R-26069, E1-10R- |
| Montage side: <b>Right</b> |                                                                                    |

31,9 -83,2

APPLICATION

50,8

IP Rating: IP67

Connection: Connectors Assembly: Screws