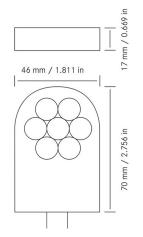

Kąt rozprowadzania światła: 26.84°



ОЕІ по: ОЕІ702000604 ОЕ по: 8022

## Flexible reading lamp 500mm

Interior light



| Product group              | Interior lighting                    |
|----------------------------|--------------------------------------|
| Source of light            | LED                                  |
| Voltage                    | 10-30V                               |
| Raw lumens                 | 75 lm                                |
| Size (mm)                  | 500mm                                |
| Color temperature          | 6000 K                               |
| Lightcolors                | Coolwhite                            |
| Number of functions        | 1                                    |
| Manufacturer: Frensch      | Assembly: Screw