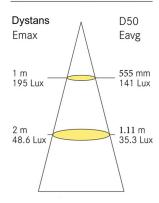

Kąt rozprowadzania światła: 26.84°



ОЕІ по: ОЕІ702000604 ОЕ по: 8022

## Flexible reading lamp 500mm

Interior light



| Product group              | Interior lighting                    |
|----------------------------|--------------------------------------|
| Source of light            | LED                                  |
| Voltage                    | 10-30V                               |
| Raw lumens                 | 75 lm                                |
| Size (mm)                  | 500mm                                |
| Color temperature          | 6000 K                               |
| Lightcolors                | Coolwhite                            |
| Number of functions        | 1                                    |
| Manufacturer: Frensch      | Assembly: Screws                     |
| Model: F-26