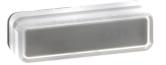

## Headlight

Marker light

| Product group                                    | Headlights                                                              |
|--------------------------------------------------|-------------------------------------------------------------------------|
| Source of light                                  | LED                                                                     |
| Voltage                                          | 12V                                                                     |
| Size (mm)                                        | 65x20                                                                   |
| Additional information                           | Fastened with 3M adhesive<br>tape. 24V version available<br>on request. |
| Number of functions                              | 1                                                                       |
| Manufacturer: <b>Jokon</b><br>Model: <b>PL40</b> | Approval: ECE                                                           |
| Montage side: Left, Right                        |                                                                         |