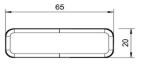

## Headlight

Marker light

| Product group                                    | Headlights                                                              |
|--------------------------------------------------|-------------------------------------------------------------------------|
| Source of light                                  | LED                                                                     |
| Voltage                                          | 12V                                                                     |
| Size (mm)                                        | 65x20                                                                   |
| Additional information                           | Fastened with 3M adhesive<br>tape. 24V version available<br>on request. |
| Number of functions                              | 1                                                                       |
| Manufacturer: <b>Jokon</b><br>Model: <b>PL40</b> | Approval: ECE                                                           |
| Montage side: Left, Right                        |                                                                         |