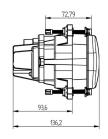

## Headlight

Low beam, daytime running light, position

| Product group       | Headlights |
|---------------------|------------|
| Source of light     | LED        |
| Voltage             | 12/24V     |
| Size (mm)           | 103x89     |
| Color temperature   | 6000 K     |
| Number of functions | 3          |
|                     |            |