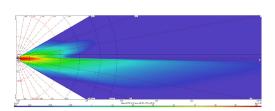

OEI no: OEI182003506\_D

## Headlight

Low beam, daytime running light, position



| Product group       | Headlights |
|---------------------|------------|
| Source of light     | LED        |
| Voltage             | 12/24V     |
| Size (mm)           | 103x89     |
| Color temperature   | 6000 K     |
| Number of functions | 3          |
|                     |            |

| Manufacturer: OE Industry | Colour: Black                 |
|---------------------------|-------------------------------|
| Model: Next_Q4            | IP Rating: IP68               |
| Montage side: Left, Right | Connection: Deutsch 4 pin     |
| Power: 16W, 12W, 1.6W     | Assembly: Mounting screws     |
| Type of LEDs: Osram       | Shape: Rectangular            |
| Material: Aluminum/PC     | Approval: ECE R