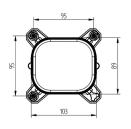

## Headlight

Low beam, daytime running light, position

| Product group       | Headlights |
|---------------------|------------|
| Source of light     | LED        |
| Voltage             | 12/24V     |
| Size (mm)           | 103x89     |
| Color temperature   | 6000 K     |
| Number of functions | 3          |
|                     |            |