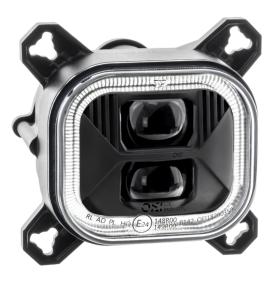

## Headlight

Low beam, daytime running light, position

| Product group       | Headlights |
|---------------------|------------|
| Source of light     | LED        |
| Voltage             | 12/24V     |
| Size (mm)           | 103x89     |
| Color temperature   | 6000 K     |
| Number of functions | 3          |
|                     |            |

| Manufacturer: OE Industry | Colour: Black                 |
|---------------------------|-------------------------------|
| Model: Next_Q4            | IP Rating: IP68               |
| Montage side: Left, Right | Connection: Deutsch 4 pin     |
| Power: 16W, 12W, 1.6W     | Assembly: Mounting screws     |
| Type of LEDs: Osram       | Shape: Rectangular            |
| Material: Aluminum/PC     | Approval: ECE R10, R148, R149 |