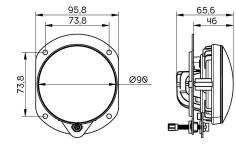

## Headlight 90mm

| og | light |  |
|----|-------|--|
|    |       |  |

| Product group                                          | Headlights                                      |
|--------------------------------------------------------|-------------------------------------------------|
| Source of light                                        | LED                                             |
| Voltage                                                | 12/24V                                          |
| Size (mm)                                              | Ø90                                             |
| Color temperature                                      | 6000 K                                          |
| Number of functions                                    | 1                                               |
|                                                        |                                                 |
| Manufactures OF Industry                               |                                                 |
| Manufacturer: <b>OE Industry</b>                       | Colour: Black                                   |
| Manufacturer: <b>OE Industry</b><br>Model: <b>FX3W</b> | Colour: <b>Black</b><br>IP Rating: <b>IP69K</b> |
| -                                                      |                                                 |
| Model: FX3W                                            | IP Rating: IP69K                                |
| Model: FX3W<br>Montage side: Left, Right               | IP Rating: IP69K<br>Connection: Superseal       |