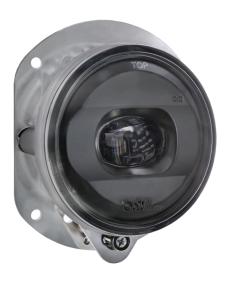

## Headlight 90mm

| og | light |  |
|----|-------|--|
|    |       |  |

| Product group                                          | Headlights                                      |
|--------------------------------------------------------|-------------------------------------------------|
| Source of light                                        | LED                                             |
| Voltage                                                | 12/24V                                          |
| Size (mm)                                              | Ø90                                             |
| Color temperature                                      | 6000 K                                          |
| Number of functions                                    | 1                                               |
|                                                        |                                                 |
| Manufactures OF Industry                               |                                                 |
| Manufacturer: <b>OE Industry</b>                       | Colour: Black                                   |
| Manufacturer: <b>OE Industry</b><br>Model: <b>FX3W</b> | Colour: <b>Black</b><br>IP Rating: <b>IP69K</b> |
| -                                                      |                                                 |
| Model: FX3W                                            | IP Rating: IP69K                                |
| Model: FX3W<br>Montage side: Left, Right               | IP Rating: IP69K<br>Connection: Superseal       |