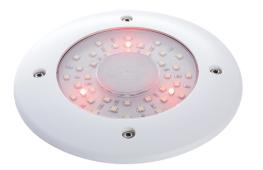

## Interior lamp coolwhite

Interior light

| Product group                                       | Interior lighting                                                    |
|-----------------------------------------------------|----------------------------------------------------------------------|
| Source of light                                     | LED                                                                  |
| Voltage                                             | 10-30V                                                               |
| Raw lumens                                          | 800 lm                                                               |
| Size (mm)                                           | Ø165                                                                 |
| Lightcolors                                         | Coolwhite-red                                                        |
|                                                     |                                                                      |
| Number of functions                                 | 1                                                                    |
| Number of functions<br>Manufacturer: <b>Frensch</b> | 1<br>Assembly: Surface                                               |
|                                                     | ·                                                                    |
| Manufacturer: Frensch                               | Assembly: Surface                                                    |
| Manufacturer: Frensch<br>Model: F-21                | Assembly: <b>Surface</b><br>Shape: <b>Round</b>                      |
| Manufacturer: Frensch<br>Model: F-21<br>Power: 10W  | Assembly: <b>Surface</b><br>Shape: <b>Round</b><br>Switch: <b>No</b> |