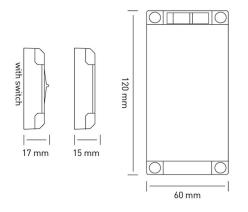

## Interior lamp coolwhite

Interior light

| Product group                                                          | Interior lighting                                                          |
|------------------------------------------------------------------------|----------------------------------------------------------------------------|
| Source of light                                                        | LED                                                                        |
| Voltage                                                                | 12/24V                                                                     |
| Raw lumens                                                             | 400 lm                                                                     |
| Size (mm)                                                              | 120×60                                                                     |
| Lightcolors                                                            | Coolwhite                                                                  |
|                                                                        |                                                                            |
| Number of functions                                                    | 1                                                                          |
| Manufacturer: Frensch                                                  | Assembly: Surface                                                          |
| Manufacturer: Frensch<br>Model: F-70                                   | Assembly: <b>Surface</b><br>Shape: <b>Rectangular</b>                      |
| Manufacturer: Frensch                                                  | Assembly: Surface                                                          |
| Manufacturer: <b>Frensch</b><br>Model: <b>F-70</b><br>Power: <b>5W</b> | Assembly: <b>Surface</b><br>Shape: <b>Rectangular</b><br>Switch: <b>No</b> |