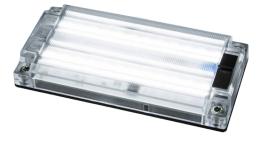

## Interior lamp coolwhite

Interior light

| Product group                                                          | Interior lighting                                                          |
|------------------------------------------------------------------------|----------------------------------------------------------------------------|
| Source of light                                                        | LED                                                                        |
| Voltage                                                                | 12/24V                                                                     |
| Raw lumens                                                             | 400 lm                                                                     |
| Size (mm)                                                              | 120×60                                                                     |
| Lightcolors                                                            | Coolwhite                                                                  |
|                                                                        |                                                                            |
| Number of functions                                                    | 1                                                                          |
| Manufacturer: Frensch                                                  | Assembly: Surface                                                          |
| Manufacturer: Frensch<br>Model: F-70                                   | Assembly: <b>Surface</b><br>Shape: <b>Rectangular</b>                      |
| Manufacturer: Frensch                                                  | Assembly: Surface                                                          |
| Manufacturer: <b>Frensch</b><br>Model: <b>F-70</b><br>Power: <b>5W</b> | Assembly: <b>Surface</b><br>Shape: <b>Rectangular</b><br>Switch: <b>No</b> |