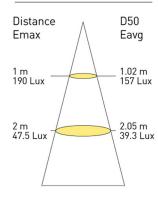

ОЕІ по: ОЕІ702002133 ОЕ по: 0519

## Interior lamp coolwhite



Interior light

| Product group                                                          | Interior lighting                                                          |
|------------------------------------------------------------------------|----------------------------------------------------------------------------|
| Source of light                                                        | LED                                                                        |
| Voltage                                                                | 12/24V                                                                     |
| Raw lumens                                                             | 400 lm