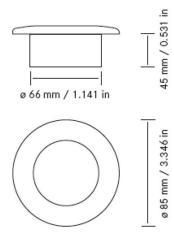

## Interior light

| Product group          | Interior lighting          |
|------------------------|----------------------------|
| Source of light        | LED                        |
| Voltage                | 10-30V                     |
| Raw lumens             | 500 lm                     |
| Size (mm)              | Ø85                        |
| Lightcolors            | Coolwhite-red              |
| Additional information | Decorative ring separately |
| Number of functions    | 1                          |
|                        |                            |

| Manufacturer: Frensch | Assembly: Recessed        |
|-----------------------|---------------------------|
| Model: F-19           | Shape: Round              |
| Power: 6W             | Switch: No                |
| Material: PC          | Approval: E13-10R-0310279 |
| Colour: White         |                           |
| IP Rating: IP50       |                           |