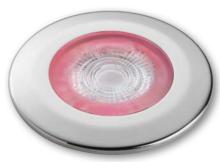

## Interior lamp coolwhite

## Interior light

| Product group          | Interior lighting          |
|------------------------|----------------------------|
| Source of light        | LED                        |
| Voltage                | 10-30V                     |
| Raw lumens             | 500 lm                     |
| Size (mm)              | Ø85                        |
| Lightcolors            | Coolwhite-red              |
| Additional information | Decorative ring separately |
| Number of functions    | 1                          |
|                        |                            |

| Manufacturer: Frensch | Assembly: Recessed        |
|-----------------------|---------------------------|
| Model: F-19           | Shape: Round              |
| Power: 6W             | Switch: No                |
| Material: PC          | Approval: E13-10R-0310279 |
| Colour: White         |                           |
| IP Rating: IP50       |                           |