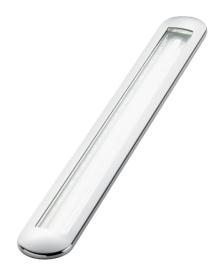

## Interior lamp coolwhite

| Product group                                     | Interior lighting                                                           |
|---------------------------------------------------|-----------------------------------------------------------------------------|
| Source of light                                   | LED                                                                         |
| Voltage                                           | 10-30V                                                                      |
| Raw lumens                                        | 700 lm                                                                      |
| Size (mm)                                         | 344x38                                                                      |
| Lightcolors                                       | Coolwhite                                                                   |
| Additional information                            | Decorative ring separately                                                  |
|                                                   |                                                                             |
| Number of functions                               | 1                                                                           |
| Number of functions                               | 1<br>Assembly: <b>Recessed</b>                                              |
|                                                   |                                                                             |
| Manufacturer: Frensch                             | Assembly: <b>Recessed</b>                                                   |
| Manufacturer: Frensch<br>Model: F-20              | Assembly: <b>Recessed</b><br>Shape: <b>Rectangular</b>                      |
| Manufacturer: Frensch<br>Model: F-20<br>Power: 8W | Assembly: <b>Recessed</b><br>Shape: <b>Rectangular</b><br>Switch: <b>No</b> |