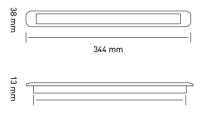

cutout: 300 x 28 mm

## Interior lamp coolwhite

| Product group                                     | Interior lighting                                                           |
|---------------------------------------------------|-----------------------------------------------------------------------------|
| Source of light                                   | LED                                                                         |
| Voltage                                           | 10-30V                                                                      |
| Raw lumens                                        | 700 lm                                                                      |
| Size (mm)                                         | 344x38                                                                      |
| Lightcolors                                       | Coolwhite                                                                   |
| Additional information                            | Decorative ring separately                                                  |
|                                                   |                                                                             |
| Number of functions                               | 1                                                                           |
| Number of functions                               | 1<br>Assembly: <b>Recessed</b>                                              |
|                                                   |                                                                             |
| Manufacturer: Frensch                             | Assembly: <b>Recessed</b>                                                   |
| Manufacturer: Frensch<br>Model: F-20              | Assembly: <b>Recessed</b><br>Shape: <b>Rectangular</b>                      |
| Manufacturer: Frensch<br>Model: F-20<br>Power: 8W | Assembly: <b>Recessed</b><br>Shape: <b>Rectangular</b><br>Switch: <b>No</b> |