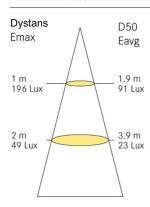

cutout: 300 x 28 mm

## Kąt rozprowadzania światła: 79.8°



ОЕІ по: ОЕІ702000428 ОЕ по: 7165

## Interior lamp coolwhite





| Product group                                     | Interior lighting                                                           |
|---------------------------------------------------|-----------------------------------------------------------------------------|
| Source of light                                   | LED                                                                         |
| Voltage                                           | 10-30V                                                                      |
| Raw lumens                                        | 700 lm                                                                      |
| Size (mm)                                         | 344x38