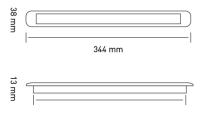

cutout: 300 x 28 mm

ОЕІ по: ОЕІ702000430 ОЕ по: 7174

## Interior lamp warmwhite

| Product group                        | Interior lighting                |
|--------------------------------------|----------------------------------|
| Source of light                      | LED                              |
| Voltage                              | 10-30V                           |
| Raw lumens                           | 700 lm                           |
| Size (mm)                            | 344x38                           |
| Lightcolors                          | Warmwhite                        |
| Additional information               | Decorative ring separately       |
| Number of functions                  | 1                                |
| Manufacturer: Frensch<br>Model: F-20 | Assembly: Recessed               |
| Power: 8W                            | Shape: Rectangular<br>Switch: No |
| Material: PC                         | Approval: E13-10R-10388          |
| Colour: Transparent                  |                                  |
| IP Rating: IP50                      |                                  |