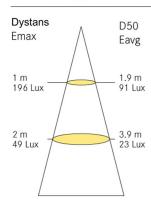

## Interior lamp warmwhite

| Product group                        | Interior lighting                |
|--------------------------------------|----------------------------------|
| Source of light                      | LED                              |
| Voltage                              | 10-30V                           |
| Raw lumens                           | 700 lm                           |
| Size (mm)                            | 344x38                           |
| Lightcolors                          | Warmwhite                        |
| Additional information               | Decorative ring separately       |
| Number of functions                  | 1                                |
| Manufacturer: Frensch<br>Model: F-20 | Assembly: Recessed               |
| Power: 8W                            | Shape: Rectangular<br>Switch: No |
| Material: PC                         | Approval: E13-10R-10388          |
| Colour: Transparent                  |                                  |
| IP Rating: IP50                      |                                  |