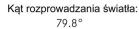

## Interior lamp warmwhite

| Product group                        | Interior lighting                |
|--------------------------------------|----------------------------------|
| Source of light                      | LED                              |
| Voltage                              | 10-30V                           |
| Raw lumens                           | 700 lm                           |
| Size (mm)                            | 344x38                           |
| Lightcolors                          | Warmwhite                        |
| Additional information               | Decorative ring separately       |
| Number of functions                  | 1                                |
| Manufacturer: Frensch<br>Model: F-20 | Assembly: Recessed               |
| Power: 8W                            | Shape: Rectangular<br>Switch: No |
| Material: PC                         | Approval: E13-10R-10388          |
| Colour: Transparent                  |                                  |
| IP Rating: IP50                      |                                  |