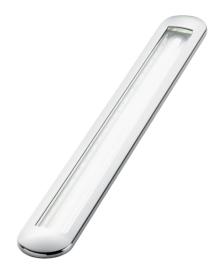

## Interior lamp warmwhite

| Product group                        | Interior lighting                |
|--------------------------------------|----------------------------------|
| Source of light                      | LED                              |
| Voltage                              | 10-30V                           |
| Raw lumens                           | 700 lm                           |
| Size (mm)                            | 344x38                           |
| Lightcolors                          | Warmwhite                        |
| Additional information               | Decorative ring separately       |
| Number of functions                  | 1                                |
| Manufacturer: Frensch<br>Model: F-20 | Assembly: Recessed               |
| Power: 8W                            | Shape: Rectangular<br>Switch: No |
| Material: PC                         | Approval: E13-10R-10388          |
| Colour: Transparent                  |                                  |
| IP Rating: IP50                      |                                  |