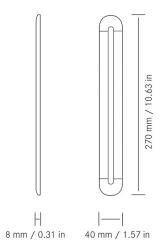

## Interior lamp warmwhite

Interior light

| Product group                        | Interior lighting                                     |
|--------------------------------------|-------------------------------------------------------|
| Source of light                      | LED                                                   |
| Voltage                              | 10-30V                                                |
| Raw lumens                           | 600 lm                                                |
| Size (mm)                            | 270x40                                                |
| Lightcolors                          | Warmwhite                                             |
| Number of functions                  | 1                                                     |
| Manufacturer: Frensch<br>Model: F-22 | Assembly: <b>Surface</b><br>Shape: <b>Rectangular</b> |
| Power: 8W                            | Switch: Touch sensor                                  |
| Material: PC                         | Approval: <b>E13-10R-13053</b>                        |
| Colour: Transparent                  |                                                       |