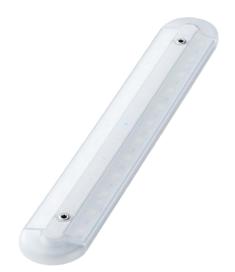

## Interior lamp warmwhite

Interior light

| Product group                        | Interior lighting                                     |
|--------------------------------------|-------------------------------------------------------|
| Source of light                      | LED                                                   |
| Voltage                              | 10-30V                                                |
| Raw lumens                           | 600 lm                                                |
| Size (mm)                            | 270x40                                                |
| Lightcolors                          | Warmwhite                                             |
| Number of functions                  | 1                                                     |
| Manufacturer: Frensch<br>Model: F-22 | Assembly: <b>Surface</b><br>Shape: <b>Rectangular</b> |
| Power: 8W                            | Switch: Touch sensor                                  |
| Material: PC                         | Approval: <b>E13-10R-13053</b>                        |
| Colour: Transparent                  |                                                       |