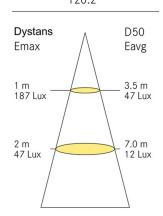

## Kąt rozprowadzania światła: 120.2°



ОЕІ по: ОЕІ702000503 ОЕ по: 7322

## Interior lamp warmwhite



Interior light

| Product group                        | Interior lighting                                     |
|--------------------------------------|-------------------------------------------------------|
| Source of light                      | LED                                                   |
| Voltage                              | 10-30V                                                |
| Raw lumens                           | 600 lm                                                |
| Size (mm)                            | 270x40                                                |
| Lightcolors                          | Warmwhite                                             |
| Number of functions