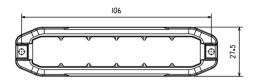

## Warning light

| Product group                        | Warning lamps                                                                                                                                                                         |
|--------------------------------------|---------------------------------------------------------------------------------------------------------------------------------------------------------------------------------------|
| Source of light                      | LED                                                                                                                                                                                   |
| Voltage                              | 10-30V                                                                                                                                                                                |
| Size (mm)                            | 100x23x10                                                                                                                                                                             |
| Lightcolors                          | Red                                                                                                                                                                                   |
| Additional information               | The silicone bendable LED lighthead has effective resistance to impact and corrosion. It can be mounted on flat or curved surfaces up to the minimum diameter 150mm with 3M VHB tape. |
| Number of functions                  | 1                                                                                                                                                                                     |
| Manufacturer: OE Industry Power: 10W | Approval: <b>R10, ECE R65, SAE J595</b>                                                                                                                                               |
| Material: Silicon / PCB              |                                                                                                                                                                                       |
| IP Rating: IP67                      |                                                                                                                                                                                       |
| Connection: Cable                    |                                                                                                                                                                                       |
| Assembly: 3M tape                    |                                                                                                                                                                                       |