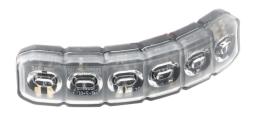

## Warning light

| Product group                        | Warning lamps                                                                                                                                                                         |
|--------------------------------------|---------------------------------------------------------------------------------------------------------------------------------------------------------------------------------------|
| Source of light                      | LED                                                                                                                                                                                   |
| Voltage                              | 10-30V                                                                                                                                                                                |
| Size (mm)                            | 100x23x10                                                                                                                                                                             |
| Lightcolors                          | Red                                                                                                                                                                                   |
| Additional information               | The silicone bendable LED lighthead has effective resistance to impact and corrosion. It can be mounted on flat or curved surfaces up to the minimum diameter 150mm with 3M VHB tape. |
| Number of functions                  | 1                                                                                                                                                                                     |
| Manufacturer: OE Industry Power: 10W | Approval: <b>R10, ECE R65, SAE J595</b>                                                                                                                                               |
| Material: Silicon / PCB              |                                                                                                                                                                                       |
| IP Rating: IP67                      |                                                                                                                                                                                       |
| Connection: Cable                    |                                                                                                                                                                                       |
| Assembly: 3M tape                    |                                                                                                                                                                                       |