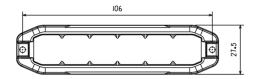

## Warning light

| Product group                                                      | Warning lamps                                                                                                                                                                                          |
|--------------------------------------------------------------------|--------------------------------------------------------------------------------------------------------------------------------------------------------------------------------------------------------|
| Source of light                                                    | LED                                                                                                                                                                                                    |
| Voltage                                                            | 10-30V                                                                                                                                                                                                 |
| Size (mm)                                                          | 100x23x10                                                                                                                                                                                              |
| Lightcolors                                                        | Green                                                                                                                                                                                                  |
| Additional information                                             | The silicone bendable LED<br>lighthead has effective<br>resistance to impact and<br>corrosion.It can be mounted<br>on flat or curved surfaces<br>up to the minimum diameter<br>150mm with 3M VHB tape. |
|                                                                    |                                                                                                                                                                                                        |
| Number of functions                                                | 1                                                                                                                                                                                                      |
| Number of functions<br>Manufacturer: OE Industry<br>Power: 10W     | l<br>Approval: R10, ECE R65, SAE J595                                                                                                                                                                  |
| Manufacturer: OE Industry                                          | ·                                                                                                                                                                                                      |
| Manufacturer: <b>OE Industry</b><br>Power: <b>10W</b>              | ·                                                                                                                                                                                                      |
| Manufacturer: OE Industry<br>Power: 10W<br>Material: Silicon / PCB | ·                                                                                                                                                                                                      |