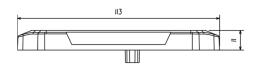

## Warning light

| Product group                                                      | Warning lamps                                                                                                                                                                                          |
|--------------------------------------------------------------------|--------------------------------------------------------------------------------------------------------------------------------------------------------------------------------------------------------|
| Source of light                                                    | LED                                                                                                                                                                                                    |
| Voltage                                                            | 10-30V                                                                                                                                                                                                 |
| Size (mm)                                                          | 100x23x10                                                                                                                                                                                              |
| Lightcolors                                                        | Green                                                                                                                                                                                                  |
| Additional information                                             | The silicone bendable LED<br>lighthead has effective<br>resistance to impact and<br>corrosion.It can be mounted<br>on flat or curved surfaces<br>up to the minimum diameter<br>150mm with 3M VHB tape. |
|                                                                    |                                                                                                                                                                                                        |
| Number of functions                                                | 1                                                                                                                                                                                                      |
| Number of functions<br>Manufacturer: OE Industry<br>Power: 10W     | l<br>Approval: R10, ECE R65, SAE J595                                                                                                                                                                  |
| Manufacturer: OE Industry                                          | ·                                                                                                                                                                                                      |
| Manufacturer: <b>OE Industry</b><br>Power: <b>10W</b>              | ·                                                                                                                                                                                                      |
| Manufacturer: OE Industry<br>Power: 10W<br>Material: Silicon / PCB | ·                                                                                                                                                                                                      |