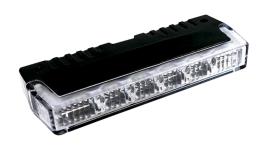

## Warning light

| Source of light Voltage | LED                                                                                                  |
|-------------------------|------------------------------------------------------------------------------------------------------|
| Voltage                 |                                                                                                      |
|                         | 10-30V                                                                                               |
| Size (mm)               | 90x13x33                                                                                             |
| Lightcolors             | Огапде                                                                                               |
| Additional information  | The very slim design<br>warning lighthead are<br>bright and versatile 180-<br>degree warning lights. |
| Number of functions     | 1                                                                                                    |

Manufacturer: OE Industry

Power: 18W

Material: Aluminum/PC

IP Rating: IP67 Connection: Cable Assembly: Screws Approval: R10, ECE R65, SAE J595