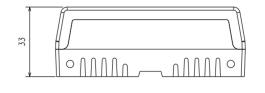

## Warning light

| Product group                                         | Warning lamps                                                                                        |
|-------------------------------------------------------|------------------------------------------------------------------------------------------------------|
| Source of light                                       | LED                                                                                                  |
| Voltage                                               | 10-30V                                                                                               |
| Size (mm)                                             | 90x13x33                                                                                             |
| Lightcolors                                           | Orange-red                                                                                           |
| Additional information                                | The very slim design<br>warning lighthead are<br>bright and versatile 180-<br>degree warning lights. |
| Number of functions                                   | 1                                                                                                    |
| Manufacturer: <b>OE Industry</b><br>Power: <b>18W</b> | Approval: R10, ECE R65, SAE J595                                                                     |
| Material: Aluminum/PC                                 |                                                                                                      |
| IP Rating: IP67                                       |                                                                                                      |
| Connection: Cable                                     |                                                                                                      |
| Assembly: Screws                                      |                                                                                                      |