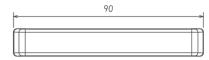

## Warning light

| Product group                                         | Warning lamps                                                                                        |
|-------------------------------------------------------|------------------------------------------------------------------------------------------------------|
| Source of light                                       | LED                                                                                                  |
| Voltage                                               | 10-30V                                                                                               |
| Size (mm)                                             | 90x13x33                                                                                             |
| Lightcolors                                           | Orange-red                                                                                           |
| Additional information                                | The very slim design<br>warning lighthead are<br>bright and versatile 180-<br>degree warning lights. |
| Number of functions                                   | 1                                                                                                    |
| Manufacturer: <b>OE Industry</b><br>Power: <b>18W</b> | Approval: R10, ECE R65, SAE J595                                                                     |
| Material: Aluminum/PC                                 |                                                                                                      |
| IP Rating: IP67                                       |                                                                                                      |
| Connection: Cable                                     |                                                                                                      |
| Assembly: Screws                                      |                                                                                                      |