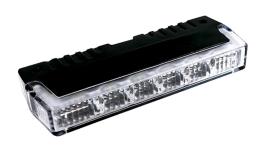

## Warning light

| Product group                                         | Warning lamps                                                                                        |
|-------------------------------------------------------|------------------------------------------------------------------------------------------------------|
| Source of light                                       | LED                                                                                                  |
| Voltage                                               | 10-30V                                                                                               |
| Size (mm)                                             | 90x13x33                                                                                             |
| Lightcolors                                           | Orange-red                                                                                           |
| Additional information                                | The very slim design<br>warning lighthead are<br>bright and versatile 180-<br>degree warning lights. |
| Number of functions                                   | 1                                                                                                    |
| Manufacturer: <b>OE Industry</b><br>Power: <b>18W</b> | Approval: R10, ECE R65, SAE J595                                                                     |
| Material: Aluminum/PC                                 |                                                                                                      |
| IP Rating: IP67                                       |                                                                                                      |
| Connection: Cable                                     |                                                                                                      |
| Assembly: Screws                                      |                                                                                                      |