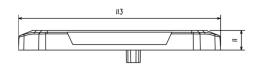

## Warning light

| Product group                                                      | Warning lamps                                                                                                                                                                                          |
|--------------------------------------------------------------------|--------------------------------------------------------------------------------------------------------------------------------------------------------------------------------------------------------|
| Source of light                                                    | LED                                                                                                                                                                                                    |
| Voltage                                                            | 10-30V                                                                                                                                                                                                 |
| Size (mm)                                                          | 100x23x10                                                                                                                                                                                              |
| Lightcolors                                                        | Blue                                                                                                                                                                                                   |
| Additional information                                             | The silicone bendable LED<br>lighthead has effective<br>resistance to impact and<br>corrosion.It can be mounted<br>on flat or curved surfaces<br>up to the minimum diameter<br>150mm with 3M VHB tape. |
|                                                                    | ISOMINI WILLI SIM VIID Lape.                                                                                                                                                                           |
| Number of functions                                                | ]                                                                                                                                                                                                      |
| Number of functions<br>Manufacturer: OE Industry<br>Power: 10W     |                                                                                                                                                                                                        |
| Manufacturer: OE Industry                                          | 1                                                                                                                                                                                                      |
| Manufacturer: <b>OE Industry</b><br>Power: <b>10W</b>              | 1                                                                                                                                                                                                      |
| Manufacturer: OE Industry<br>Power: 10W<br>Material: Silicon / PCB | 1                                                                                                                                                                                                      |