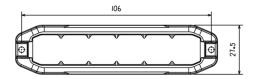

## Warning light

| Product group                                                      | Warning lamps                                                                                                                                                                                          |
|--------------------------------------------------------------------|--------------------------------------------------------------------------------------------------------------------------------------------------------------------------------------------------------|
| Source of light                                                    | LED                                                                                                                                                                                                    |
| Voltage                                                            | 10-30V                                                                                                                                                                                                 |
| Size (mm)                                                          | 100x23x10                                                                                                                                                                                              |
| Lightcolors                                                        | Blue                                                                                                                                                                                                   |
| Additional information                                             | The silicone bendable LED<br>lighthead has effective<br>resistance to impact and<br>corrosion.It can be mounted<br>on flat or curved surfaces<br>up to the minimum diameter<br>150mm with 3M VHB tape. |
|                                                                    | ISOMINI WILLI SIM VIID Lape.                                                                                                                                                                           |
| Number of functions                                                | ]                                                                                                                                                                                                      |
| Number of functions<br>Manufacturer: OE Industry<br>Power: 10W     |                                                                                                                                                                                                        |
| Manufacturer: OE Industry                                          | 1                                                                                                                                                                                                      |
| Manufacturer: <b>OE Industry</b><br>Power: <b>10W</b>              | 1                                                                                                                                                                                                      |
| Manufacturer: OE Industry<br>Power: 10W<br>Material: Silicon / PCB | 1                                                                                                                                                                                                      |