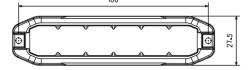

## Warning light

| Product group                                                                | Warning lamps                                                                                                                                                                                          |
|------------------------------------------------------------------------------|--------------------------------------------------------------------------------------------------------------------------------------------------------------------------------------------------------|
| Source of light                                                              | LED                                                                                                                                                                                                    |
| Voltage                                                                      | 10-30V                                                                                                                                                                                                 |
| Size (mm)                                                                    | 100x23x10                                                                                                                                                                                              |
| Lightcolors                                                                  | White                                                                                                                                                                                                  |
| Additional information                                                       | The silicone bendable LED<br>lighthead has effective<br>resistance to impact and<br>corrosion.It can be mounted<br>on flat or curved surfaces<br>up to the minimum diameter<br>150mm with 3M VHB tape. |
|                                                                              |                                                                                                                                                                                                        |
| Number of functions                                                          | 1                                                                                                                                                                                                      |
| Number of functions<br>Manufacturer: <b>OE Industry</b><br>Power: <b>10W</b> | 1<br>Approval: R10, ECE R65, SAE J595                                                                                                                                                                  |
| Manufacturer: OE Industry                                                    | ·                                                                                                                                                                                                      |
| Manufacturer: <b>OE Industry</b><br>Power: <b>10W</b>                        | ·                                                                                                                                                                                                      |
| Manufacturer: OE Industry<br>Power: 10W<br>Material: Silicon / PCB           | ·                                                                                                                                                                                                      |