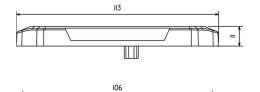

## Warning light

| Product group                                                                | Warning lamps                                                                                                                                                                                          |
|------------------------------------------------------------------------------|--------------------------------------------------------------------------------------------------------------------------------------------------------------------------------------------------------|
| Source of light                                                              | LED                                                                                                                                                                                                    |
| Voltage                                                                      | 10-30V                                                                                                                                                                                                 |
| Size (mm)                                                                    | 100x23x10                                                                                                                                                                                              |
| Lightcolors                                                                  | White                                                                                                                                                                                                  |
| Additional information                                                       | The silicone bendable LED<br>lighthead has effective<br>resistance to impact and<br>corrosion.It can be mounted<br>on flat or curved surfaces<br>up to the minimum diameter<br>150mm with 3M VHB tape. |
|                                                                              |                                                                                                                                                                                                        |
| Number of functions                                                          | 1                                                                                                                                                                                                      |
| Number of functions<br>Manufacturer: <b>OE Industry</b><br>Power: <b>10W</b> | 1<br>Approval: R10, ECE R65, SAE J595                                                                                                                                                                  |
| Manufacturer: OE Industry                                                    | ·                                                                                                                                                                                                      |
| Manufacturer: <b>OE Industry</b><br>Power: <b>10W</b>                        | ·                                                                                                                                                                                                      |
| Manufacturer: OE Industry<br>Power: 10W<br>Material: Silicon / PCB           | ·                                                                                                                                                                                                      |