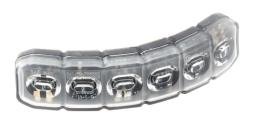

## Warning light

| Product group                                                                | Warning lamps                                                                                                                                                                                          |
|------------------------------------------------------------------------------|--------------------------------------------------------------------------------------------------------------------------------------------------------------------------------------------------------|
| Source of light                                                              | LED                                                                                                                                                                                                    |
| Voltage                                                                      | 10-30V                                                                                                                                                                                                 |
| Size (mm)                                                                    | 100x23x10                                                                                                                                                                                              |
| Lightcolors                                                                  | White                                                                                                                                                                                                  |
| Additional information                                                       | The silicone bendable LED<br>lighthead has effective<br>resistance to impact and<br>corrosion.It can be mounted<br>on flat or curved surfaces<br>up to the minimum diameter<br>150mm with 3M VHB tape. |
|                                                                              |                                                                                                                                                                                                        |
| Number of functions                                                          | 1                                                                                                                                                                                                      |
| Number of functions<br>Manufacturer: <b>OE Industry</b><br>Power: <b>10W</b> | 1<br>Approval: R10, ECE R65, SAE J595                                                                                                                                                                  |
| Manufacturer: OE Industry                                                    | ·                                                                                                                                                                                                      |
| Manufacturer: <b>OE Industry</b><br>Power: <b>10W</b>                        | ·                                                                                                                                                                                                      |
| Manufacturer: OE Industry<br>Power: 10W<br>Material: Silicon / PCB           | ·                                                                                                                                                                                                      |