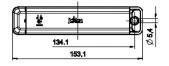

## Rear lamp

Stop light, indicator

| Product group                                      | Rear lamps                                    |
|----------------------------------------------------|-----------------------------------------------|
| Source of light                                    | LED                                           |
| Voltage                                            | 12/24V                                        |
| Size (mm)                                          | 153x21                                        |
| Additional information                             | Product in development                        |
| Number of functions                                | 2                                             |
|                                                    |                                               |
| Manufacturer: <b>Jokon</b>                         | Connection: Cable 500mm                       |
| Manufacturer: <b>Jokon</b><br>Model: <b>BLS260</b> | Connection: Cable 500mm<br>Shape: Rectangular |
|                                                    |                                               |
| Model: BLS260                                      | Shape: Rectangular                            |
| Model: BLS260<br>Montage side: Left, Right         | Shape: Rectangular                            |