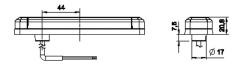

## Rear lamp

Stop light, indicator

| Product group                                      | Rear lamps                                    |
|----------------------------------------------------|-----------------------------------------------|
| Source of light                                    | LED                                           |
| Voltage                                            | 12/24V                                        |
| Size (mm)                                          | 153x21                                        |
| Additional information                             | Product in development                        |
| Number of functions                                | 2                                             |
|                                                    |                                               |
| Manufacturer: <b>Jokon</b>                         | Connection: Cable 500mm                       |
| Manufacturer: <b>Jokon</b><br>Model: <b>BLS260</b> | Connection: Cable 500mm<br>Shape: Rectangular |
|                                                    |                                               |
| Model: BLS260                                      | Shape: Rectangular                            |
| Model: BLS260<br>Montage side: Left, Right         | Shape: Rectangular                            |