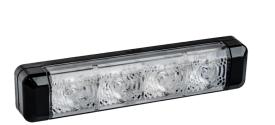

## Rear lamp

Stop light, indicator

| Product group                                      | Rear lamps                                    |
|----------------------------------------------------|-----------------------------------------------|
| Source of light                                    | LED                                           |
| Voltage                                            | 12/24V                                        |
| Size (mm)                                          | 153x21                                        |
| Additional information                             | Product in development                        |
| Number of functions                                | 2                                             |
|                                                    |                                               |
| Manufacturer: <b>Jokon</b>                         | Connection: Cable 500mm                       |
| Manufacturer: <b>Jokon</b><br>Model: <b>BLS260</b> | Connection: Cable 500mm<br>Shape: Rectangular |
|                                                    |                                               |
| Model: BLS260                                      | Shape: Rectangular                            |
| Model: BLS260<br>Montage side: Left, Right         | Shape: Rectangular                            |