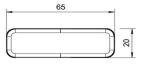

## Position light

| Product group                                   | Rear lamps                                                              |
|-------------------------------------------------|-------------------------------------------------------------------------|
| Source of light                                 | LED                                                                     |
| Voltage                                         | 12V                                                                     |
| Size (mm)                                       | 65x20                                                                   |
| Additional information                          | Fastened with 3M adhesive<br>tape. 24V version available<br>on request. |
| Number of functions                             | 1                                                                       |
| Manufacturer: <b>Jokon</b><br>Model: <b>S40</b> | Approval: <b>ECE</b>                                                    |