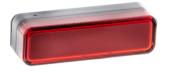

## Rear lamp

## Position light

| Product group                                   | Rear lamps                                                              |
|-------------------------------------------------|-------------------------------------------------------------------------|
| Source of light                                 | LED                                                                     |
| Voltage                                         | 12V                                                                     |
| Size (mm)                                       | 65x20                                                                   |
| Additional information                          | Fastened with 3M adhesive<br>tape. 24V version available<br>on request. |
| Number of functions                             | 1                                                                       |
| Manufacturer: <b>Jokon</b><br>Model: <b>S40</b> | Approval: <b>ECE</b>                                                    |