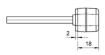

## APPLICATION

IP Rating: IP67

Montage side: Left, Right

Connection: Cable 250mm Shape: Rectangular