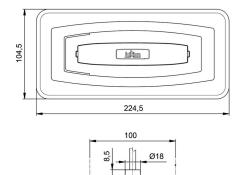

|         | <b>00660</b> |
|---------|--------------|
| jdion ] |              |
|         | - BEECO      |

7

| OEI по: | OEI262001131 |
|---------|--------------|
| ОЕ по:  | 10.2300.002  |

Stop light, position light, indicator, fog light, reversing light, reflex

## Rear lamp

| Product group       | Rear lamps |
|---------------------|------------|
| Source of light     | LED        |
| Voltage             | 9-32V      |
| Size (mm)           | 225x105    |
| Number of functions | 6          |

Manufacturer: Jokon Model: BBSNWR930 Montage side: Left, Right Power: 2/1/3/3/4W Material: PC IP Rating: IP67 Connection: Cable 500mm Shape: Rectangular Approval: EMV/EMC, E1-3110