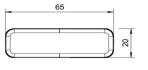

## Position light

| Product group                                   | Rear lamps                                                              |
|-------------------------------------------------|-------------------------------------------------------------------------|
| Source of light                                 | LED                                                                     |
| Voltage                                         | 24V                                                                     |
| Size (mm)                                       | 65x20                                                                   |
| Additional information                          | Fastened with 3M adhesive<br>tape. 24V version available<br>on request. |
| Number of functions                             | 1                                                                       |
| Manufacturer: <b>Jokon</b><br>Model: <b>S40</b> | Approval: ECE                                                           |
| Montage side: Left, Right                       |                                                                         |