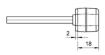

ОЕІ по: ОЕІ212003425 ОЕ по: 13.0060.000

## Rear lamp

## Position light



| Product group                                   | Rear lamps                                                              |
|-------------------------------------------------|-------------------------------------------------------------------------|
| Source of light                                 | LED                                                                     |
| Voltage                                         | 24V                                                                     |
| Size (mm)                                       | 65x20                                                                   |
| Additional information                          | Fastened with 3M adhesive<br>tape. 24V v