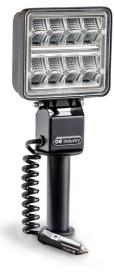

## Searchlight with 5 meters cable

Worklight

| Product group                           | Working lamps                                           |
|-----------------------------------------|---------------------------------------------------------|
| Source of light                         | LED                                                     |
| Voltage                                 | 9-36V                                                   |
| Raw lumens                              | 2272 lm                                                 |
| Size (mm)                               | 295x128                                                 |
| Type of light beam                      | Flood                                                   |
| Lightcolors                             | Coolwhite                                               |
| Number of functions                     | 1                                                       |
|                                         |                                                         |
| Manufacturer: OE Industry               | IP Rating: IP68                                         |
| Manufacturer: OE Industry<br>Model: RFT | Connection: 5m spiral cable with                        |
| -                                       | Connection: 5m spiral cable with cigarette lighter plug |
| Model: RFT                              | Connection: 5m spiral cable with                        |
| Model: <b>RFT</b><br>Power: <b>24W</b>  | Connection: 5m spiral cable with cigarette lighter plug |