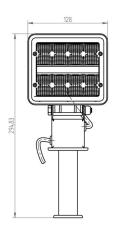

## Searchlight with 5 meters cable

Worklight

| Product group                           | Working lamps                                           |
|-----------------------------------------|---------------------------------------------------------|
| Source of light                         | LED                                                     |
| Voltage                                 | 9-36V                                                   |
| Raw lumens                              | 2272 lm                                                 |
| Size (mm)                               | 295x128                                                 |
| Type of light beam                      | Flood                                                   |
| Lightcolors                             | Coolwhite                                               |
| Number of functions                     | 1                                                       |
|                                         |                                                         |
| Manufacturer: OE Industry               | IP Rating: IP68                                         |
| Manufacturer: OE Industry<br>Model: RFT | Connection: 5m spiral cable with                        |
| -                                       | Connection: 5m spiral cable with cigarette lighter plug |
| Model: RFT                              | Connection: 5m spiral cable with                        |
| Model: <b>RFT</b><br>Power: <b>24W</b>  | Connection: 5m spiral cable with cigarette lighter plug |