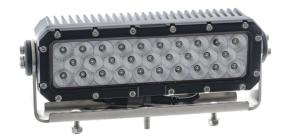

## Working lamp

## Worklight

| Product group          | Working lamps                              |
|------------------------|--------------------------------------------|
| Source of light        | LED                                        |
| Voltage                | 9-32V                                      |
| Raw lumens             | 23200 lm                                   |
| Size (mm)              | 330                                        |
| Type of light beam     | Flood                                      |
| Color temperature      | 6000K                                      |
| Lightcolors            | Coolwhite                                  |
| Additional information | Version with cable<br>available on request |
| Number of functions    | 1                                          |

Manufacturer: OE Industry

Model: XTQ3 Power: 290W

Material: Aluminum/PC

Colour: Black IP Rating: IP68 Connection: Deutsch 2 pin

Assembly: Screws Shape: Rectangular

Approval: ECE R10, CISPR 4