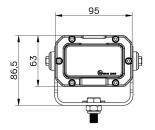

## Worklight

| Product group             | Working lamps                              |
|---------------------------|--------------------------------------------|
| Source of light           | LED                                        |
| Voltage                   | 9-32V                                      |
| Raw lumens                | 2400 lm                                    |
| Size (mm)                 | 95x63                                      |
| Type of light beam        | Flood                                      |
| Color temperature         | 6000K                                      |
| Lightcolors               | Coolwhite                                  |
| Additional information    | Version with cable<br>available on request |
| Number of functions       | 1                                          |
| Manufacturer: OE Industry | Connection: Deutsch                        |
| Model: XTQ1M              | Assembly: Screws                           |
| Power: 30W                | Shape: Rectangular                         |
| Material: Aluminum/PC     | Approval: ECE R10, CISPR 4                 |
| Colour: Black             |                                            |
| IP Rating: IP68           |                                            |
|                           |                                            |