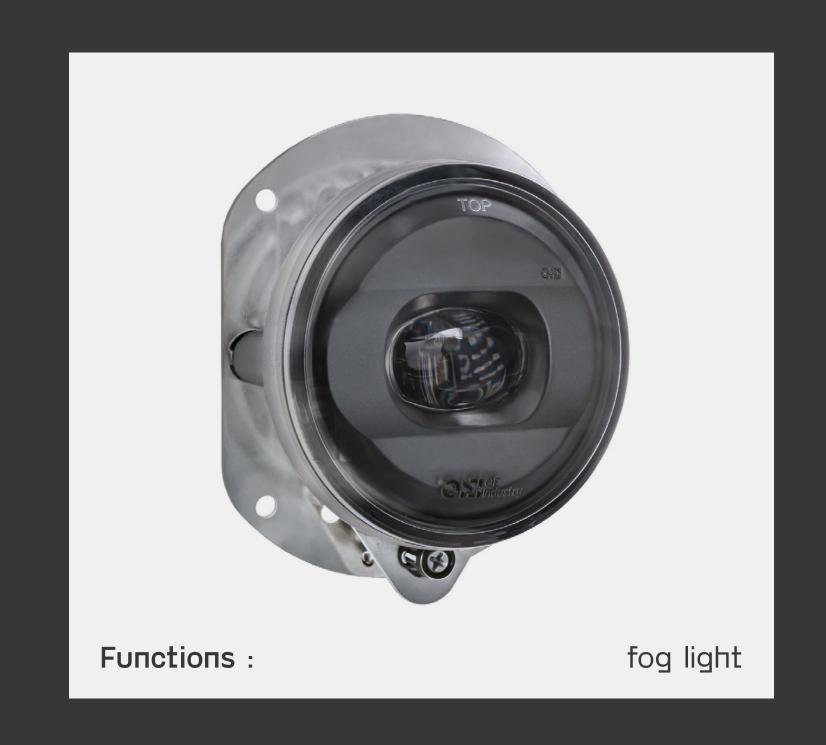

### OEI FX3 & FX3W Headlights

| OEI number      | OEI132003109_D     |
|-----------------|--------------------|
| Source of light | LED                |
| Voltage         | 12/24V             |
| Dimensions      | Ø90 mm             |
| Соппестіоп      | Superseal          |
| IP Rating       | IP6K9K             |
| Approvals       | ECE R10, R19, R119 |

| OEI number      | OEI132003748_D |
|-----------------|----------------|
| Source of light | LED            |
| Voltage         | 12/24V         |
| Dimensions      | Ø90 mm         |
| Соппестіоп      | Superseal      |
| IP Rating       | IP6K9K         |
| Approvals       | ECE R10, R149  |