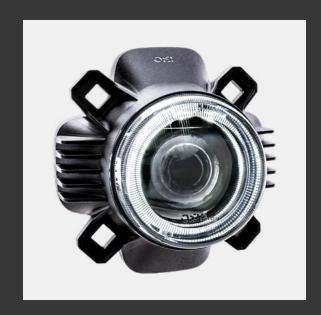

### OEI AX3 Headlights

| OEI number      | OEI182003745_D      |
|-----------------|---------------------|
| Source of light | LED                 |
| Voltage         | 12/24V              |
| Dimensions      | Ø90 mm              |
| Соппестіоп      | Superseal           |
| IP Rating       | IP6K9K              |
| Approvals       | ECE R10, R148, R149 |

### OEI FX3 & FX3W Headlights

| OEI number      | OEI132003109_D     |
|-----------------|--------------------|
| Source of light | LED                |
| Voltage         | 12/24V             |
| Dimensions      | Ø90 mm             |
| Соппестіоп      | Superseal          |
| IP Rating       | IP6K9K             |
| Approvals       | ECE R10, R19, R119 |