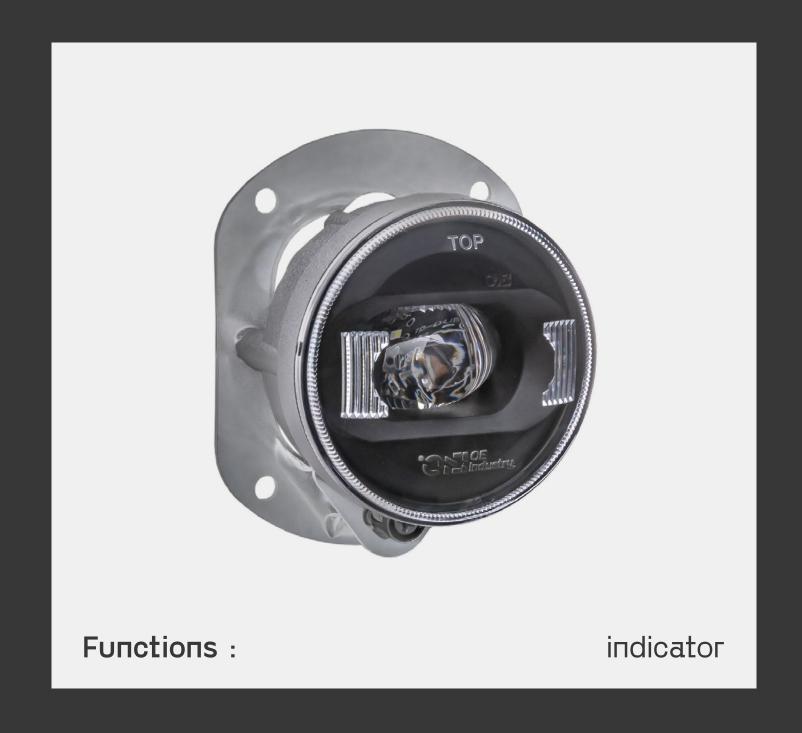

#### OEI AX1 & FX1 Headlights

| OEI питрег      | OEI152003751_D |
|-----------------|----------------|
| Source of light | LED            |
| Voltage         | 12/24V         |
| Dimensions      | Ø70 mm         |
| Соппестіоп      | Superseal      |
| IP Rating       | IP6K9K         |
| Approvals       | ECE R10, R148  |

| OEI number      | OEI132003749_D |
|-----------------|----------------|
| Source of light | LED            |
| Voltage         | 12/24V         |
| Dimensions      | Ø70 mm         |
| Соппестіоп      | Superseal      |
| IP Rating       | IP6K9K         |
| Approvals       | ECE R10, R149  |