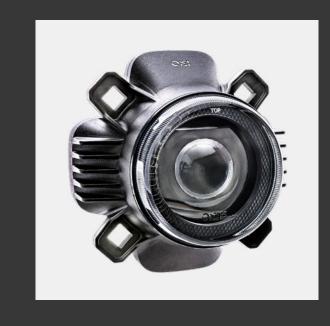

### OEI AX3 Headlights

| OEI number      | OEI182003745_D      |
|-----------------|---------------------|
| Source of light | LED                 |
| Voltage         | 12/24V              |
| Dimensions      | Ø90 mm              |
| Соппестіоп      | Superseal           |
| IP Rating       | IP6K9K              |
| Approvals       | ECE R10, R148, R149 |

### OEI FX3 & FX3W Headlights

| OEI number      | OEI132003109_D     |
|-----------------|--------------------|
| Source of light | LED                |
| Voltage         | 12/24V             |
| Dimensions      | Ø90 mm             |
| Соппестіоп      | Superseal          |
| IP Rating       | IP6K9K             |
| Approvals       | ECE R10, R19, R119 |