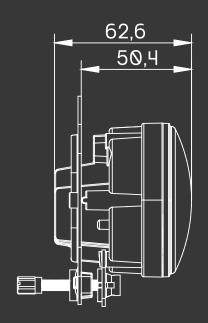

#### OEI AX1 & FX1 Headlights

| OEI питрег      | OEI152003751_D |
|-----------------|----------------|
| Source of light | LED            |
| Voltage         | 12/24V         |
| Dimensions      | Ø70 mm         |
| Соппестіоп      | Superseal      |
| IP Rating       | IP6K9K         |
| Approvals       | ECE R10, R148  |

| OEI number      | OEI132003749_D |
|-----------------|----------------|
| Source of light | LED            |
| Voltage         | 12/24V         |
| Dimensions      | Ø70 mm         |
| Соппестіоп      | Superseal      |
| IP Rating       | IP6K9K         |
| Approvals       | ECE R10, R149  |