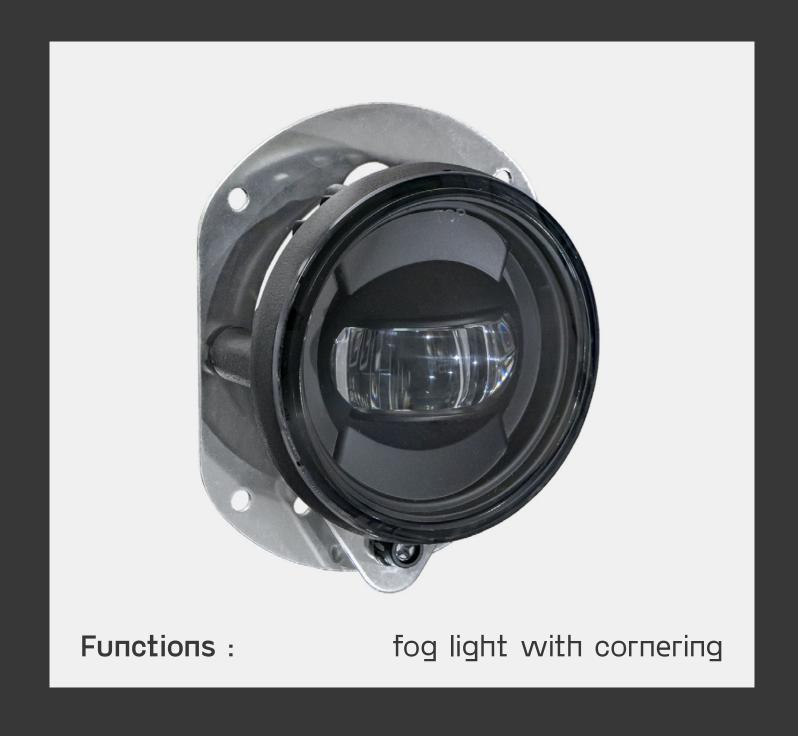

### OEI AX3 Headlights

| OEI number      | OEI182003745_D      |
|-----------------|---------------------|
| Source of light | LED                 |
| Voltage         | 12/24V              |
| Dimensions      | Ø90 mm              |
| Соппестіоп      | Superseal           |
| IP Rating       | IP6K9K              |
| Approvals       | ECE R10, R148, R149 |

| OEI питьег      | OEI182003743_D      |
|-----------------|---------------------|
| Source of light | LED                 |
| Voltage         | 12/24V              |
| Dimensions      | Ø90 mm              |
| Соппестіоп      | Superseal           |
| IP Rating       | IP6K9K              |
| Арргоvals       | ECE R10, R148, R149 |