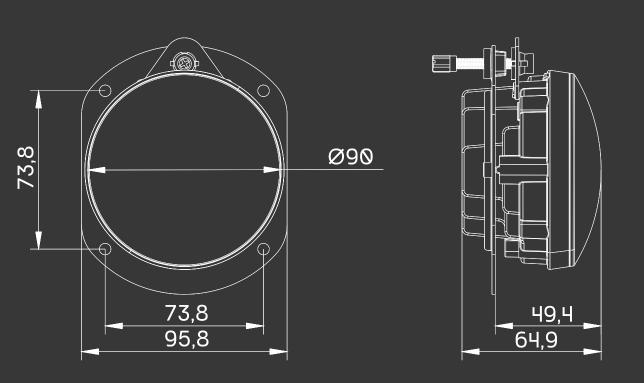

### OEI AX3 Headlights

| OEI number      | OEI182003745_D      |
|-----------------|---------------------|
| Source of light | LED                 |
| Voltage         | 12/24V              |
| Dimensions      | Ø90 mm              |
| Соппестіоп      | Superseal           |
| IP Rating       | IP6K9K              |
| Approvals       | ECE R10, R148, R149 |

| OEI питьег      | OEI182003743_D      |
|-----------------|---------------------|
| Source of light | LED                 |
| Voltage         | 12/24V              |
| Dimensions      | Ø90 mm              |
| Соппестіоп      | Superseal           |
| IP Rating       | IP6K9K              |
| Арргоvals       | ECE R10, R148, R149 |

### OEI FX3 & FX3W Headlights

| OEI number      | OEI132003109_D     |
|-----------------|--------------------|
| Source of light | LED                |
| Voltage         | 12/24V             |
| Dimensions      | Ø90 mm             |
| Соппестіоп      | Superseal          |
| IP Rating       | IP6K9K             |
| Approvals       | ECE R10, R19, R119 |

| OEI number      | OEI132003748_D |
|-----------------|----------------|
| Source of light | LED            |
| Voltage         | 12/24V         |
| Dimensions      | Ø90 mm         |
| Соппестіоп      | Superseal      |
| IP Rating       | IP6K9K         |
| Approvals       | ECE R10, R149  |