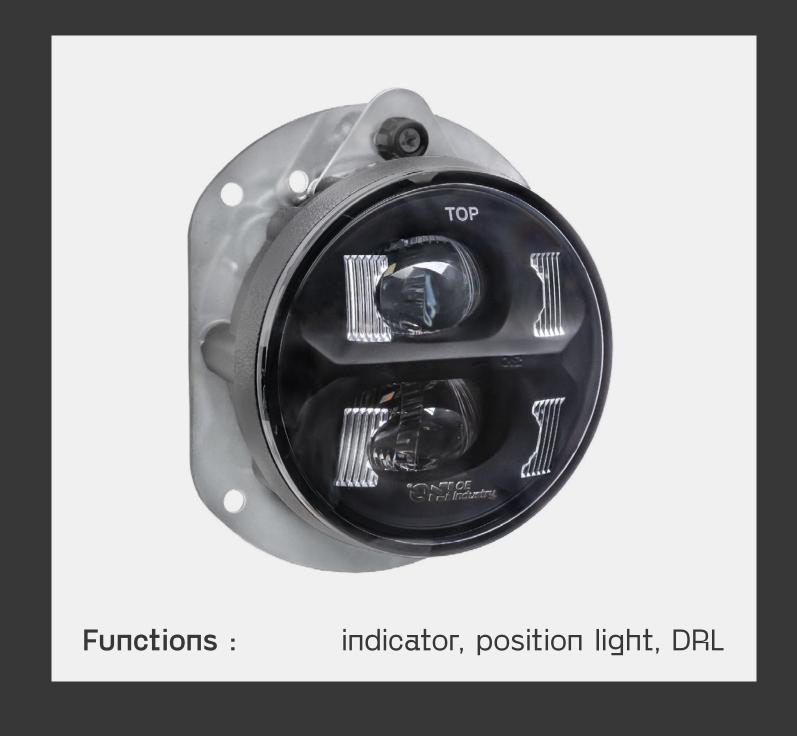

### OEI AX3 Headlights

| OEI number      | OEI182003745_D      |
|-----------------|---------------------|
| Source of light | LED                 |
| Voltage         | 12/24V              |
| Dimensions      | Ø90 mm              |
| Соппестіоп      | Superseal           |
| IP Rating       | IP6K9K              |
| Approvals       | ECE R10, R148, R149 |

| OEI питьег      | OEI182003743_D      |
|-----------------|---------------------|
| Source of light | LED                 |
| Voltage         | 12/24V              |
| Dimensions      | Ø90 mm              |
| Соппестіоп      | Superseal           |
| IP Rating       | IP6K9K              |
| Арргоvals       | ECE R10, R148, R149 |