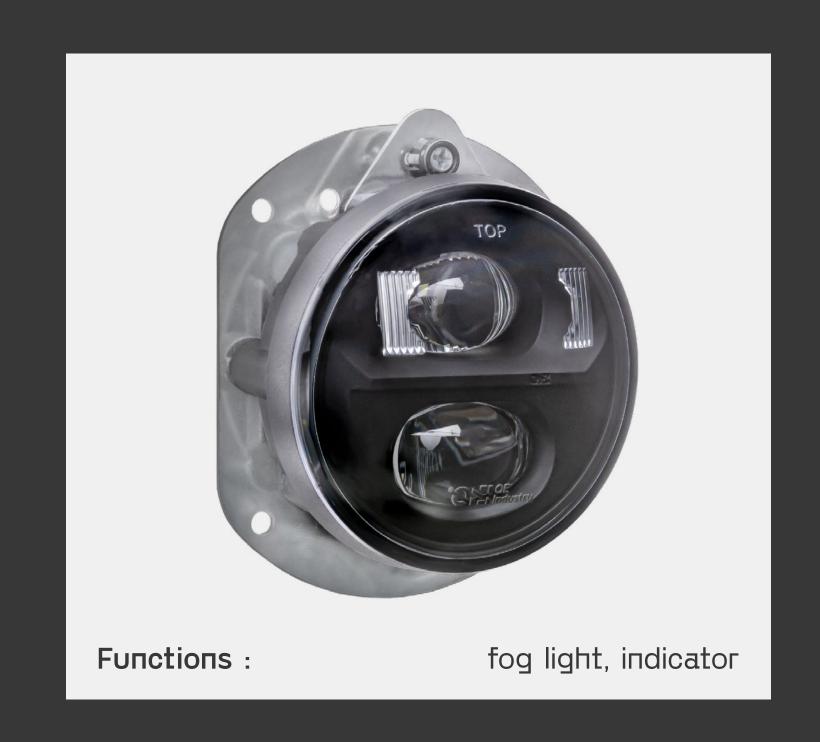

### OEI FX3 & FX3W Headlights

| OEI number      | OEI132003109_D     |
|-----------------|--------------------|
| Source of light | LED                |
| Voltage         | 12/24V             |
| Dimensions      | Ø90 mm             |
| Соппестіоп      | Superseal          |
| IP Rating       | IP6K9K             |
| Approvals       | ECE R10, R19, R119 |

| OEI number      | OEI132003748_D |
|-----------------|----------------|
| Source of light | LED            |
| Voltage         | 12/24V         |
| Dimensions      | Ø90 mm         |
| Соппестіоп      | Superseal      |
| IP Rating       | IP6K9K         |
| Approvals       | ECE R10, R149  |