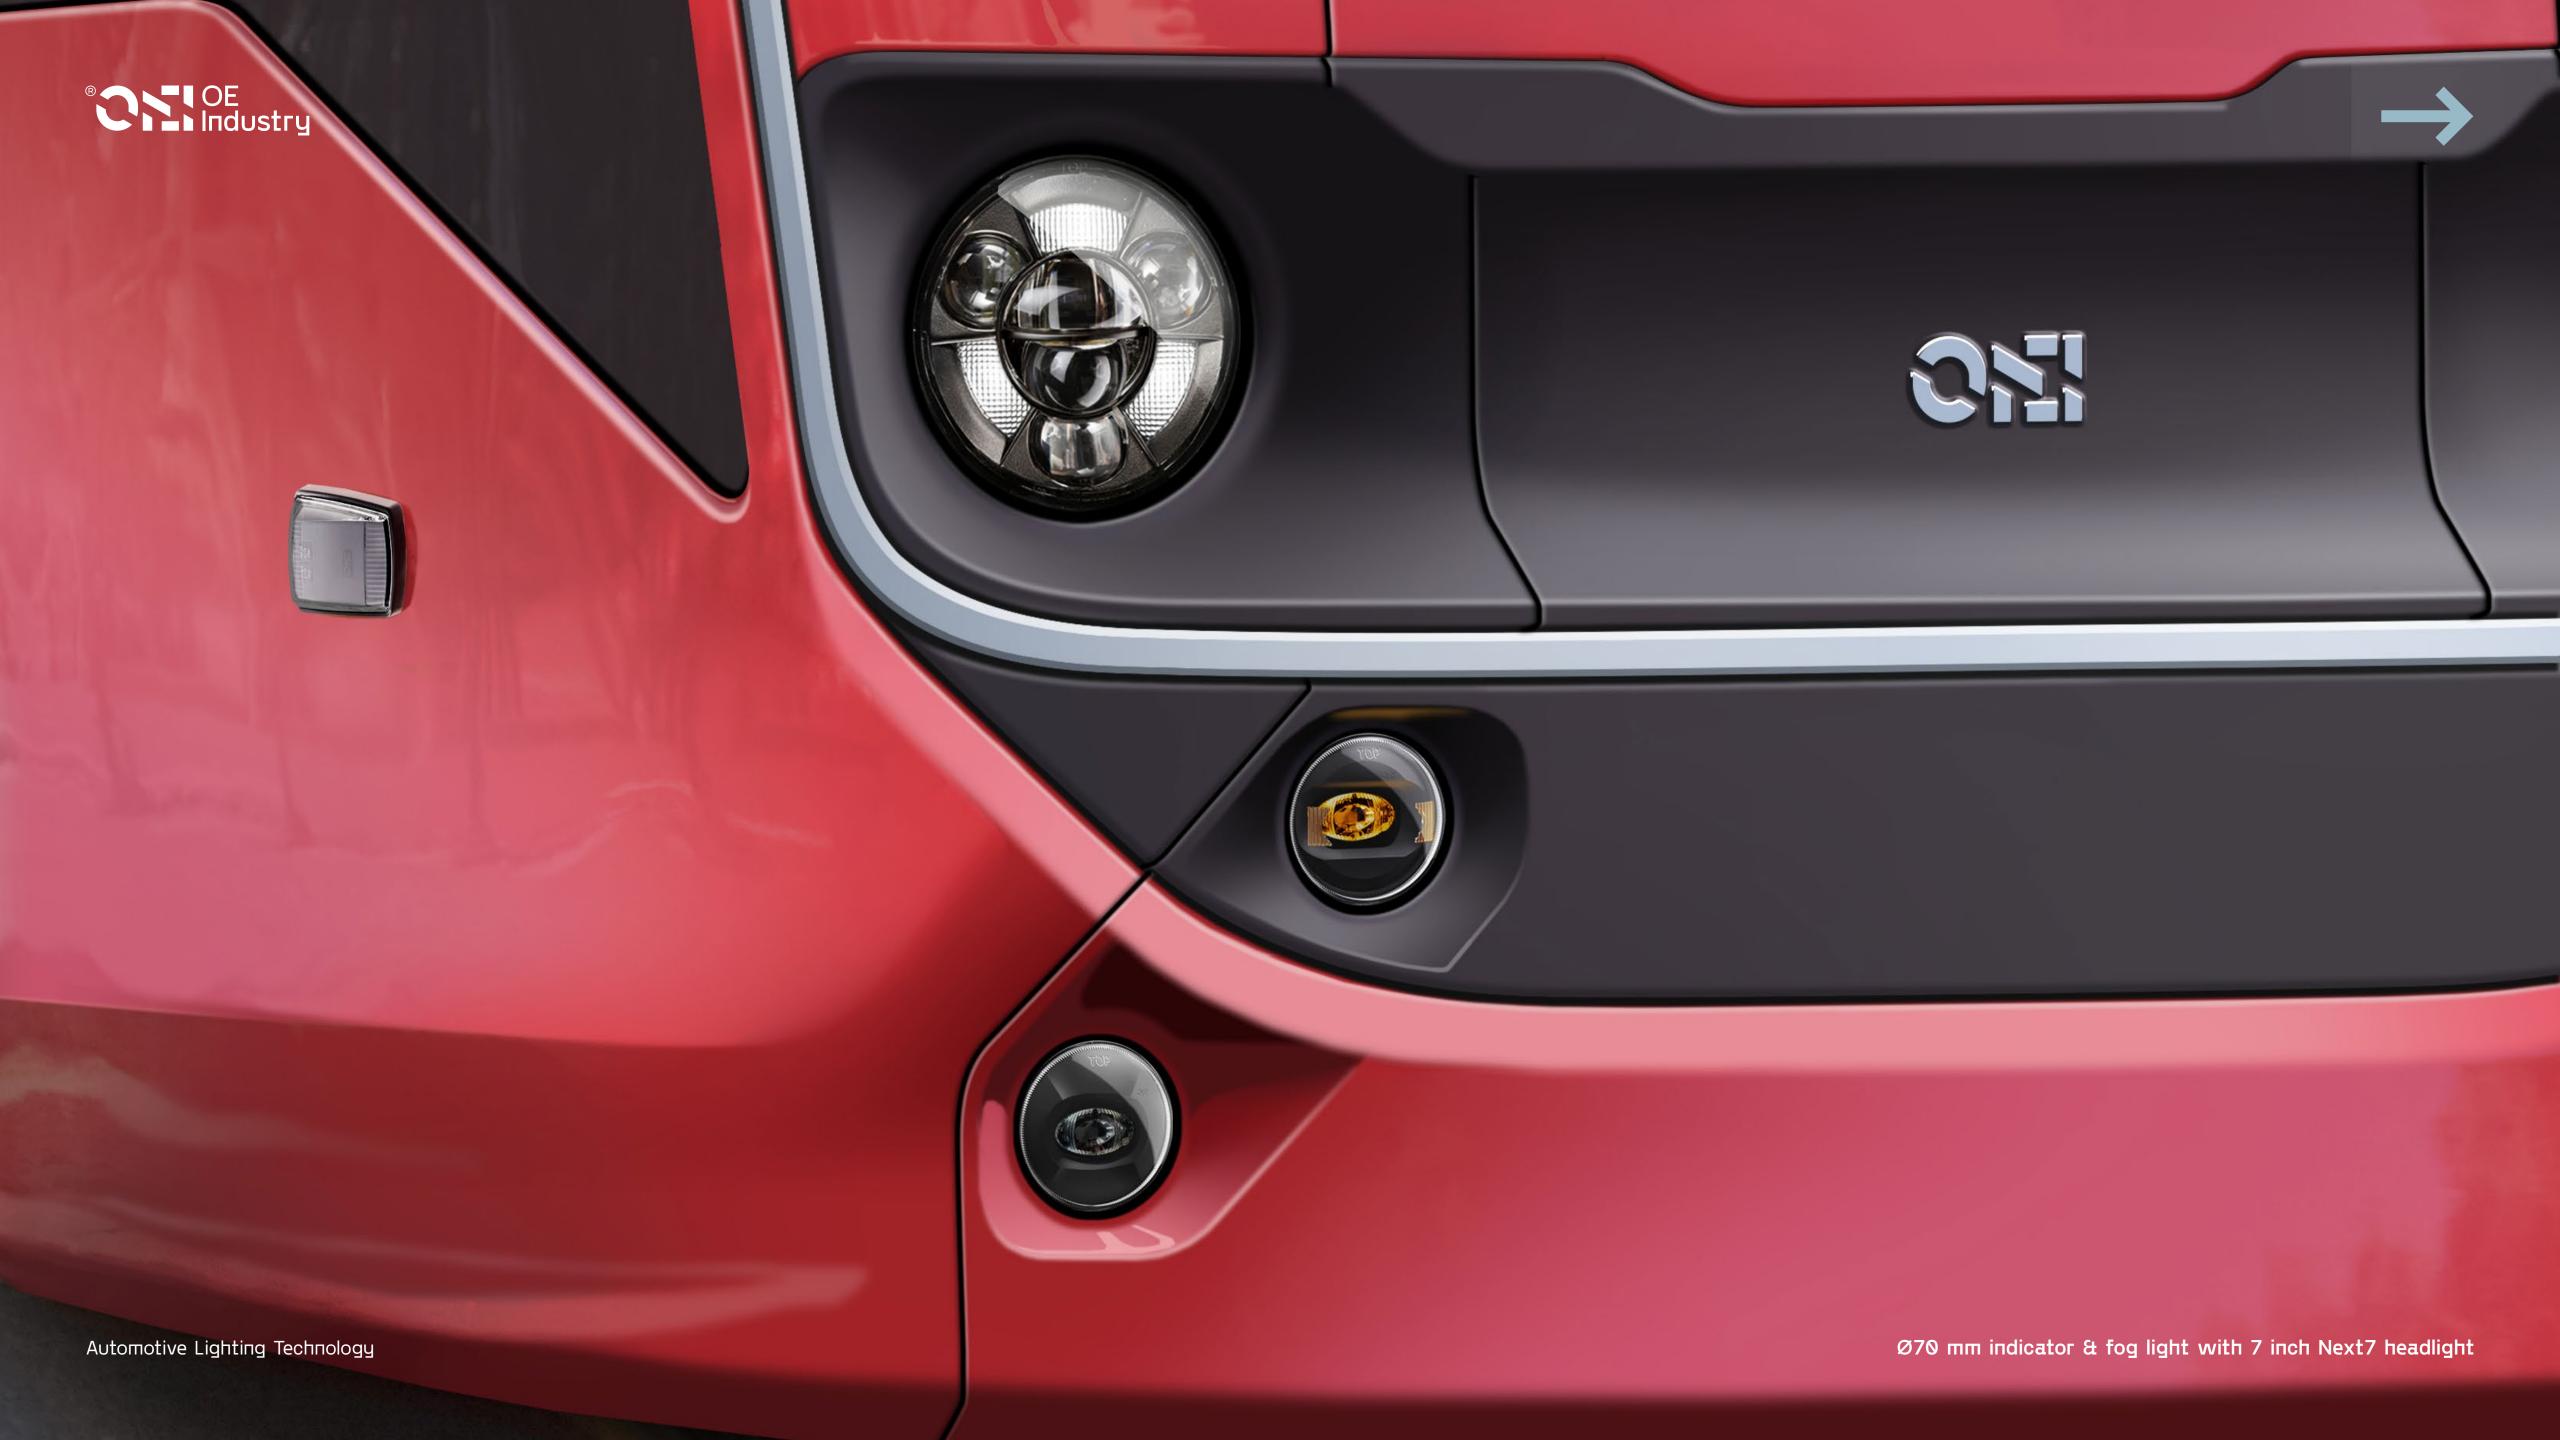

#### OEI AX1 & FX1 Headlights

| OEI питрег      | OEI152003751_D |
|-----------------|----------------|
| Source of light | LED            |
| Voltage         | 12/24V         |
| Dimensions      | Ø70 mm         |
| Соппестіоп      | Superseal      |
| IP Rating       | IP6K9K         |
| Approvals       | ECE R10, R148  |

| OEI number      | OEI132003749_D |
|-----------------|----------------|
| Source of light | LED            |
| Voltage         | 12/24V         |
| Dimensions      | Ø70 mm         |
| Соппестіоп      | Superseal      |
| IP Rating       | IP6K9K         |
| Approvals       | ECE R10, R149  |

#### © Recomended Main Headlights

BI-LED HEADLIGHT NEXT\_5

OEI182003532

functions: low and high beam,

DRL, position light

**dimensions** : 5,75" (∅144 mm)

BI-LED HEADLIGHT NEXT\_7

OEI182002914