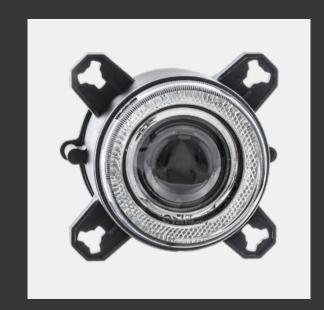

From standard headlights to multifunctional solutions. Both with a classic diameter of 90 mm, as well as in 70 mm or other irregular solids, to individual complex designs.

AX\_Series — new headlight series. Simple and functional modules that will work for your vehicle. Elements that you can arrange freely — and create custom, surprising solutions.

#### OEI AX1 & FX1 Headlights

| OEI питрег      | OEI152003751_D |
|-----------------|----------------|
| Source of light | LED            |
| Voltage         | 12/24V         |
| Dimensions      | Ø70 mm         |
| Соппестіоп      | Superseal      |
| IP Rating       | IP6K9K         |
| Approvals       | ECE R10, R148  |