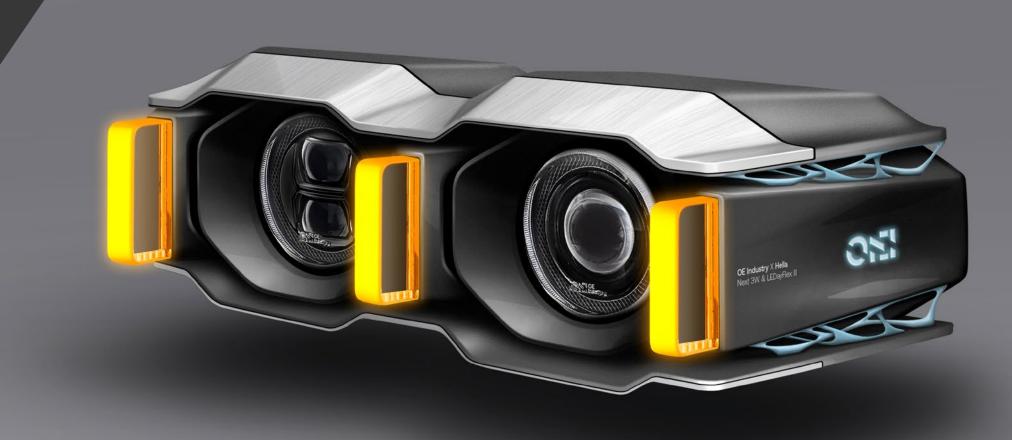

# OEI AX\_Series: One system, a diversity of functions

Ergonomics and optics — this is the heart of what we do.
OEI designers are aware of how the smallest details and composition affect the visual character of a vehicle. This sometimes requires the design to fit in with the minimum number of light points, and sometimes the opposite.

From standard headlights to multifunctional solutions. Both with a classic diameter of 90 mm, as well as in 70 mm or other irregular solids, to individual complex designs.

AX\_Series — new headlight series. Simple and functional modules that will work for your vehicle. Elements that you can arrange freely — and create custom, surprising solutions.