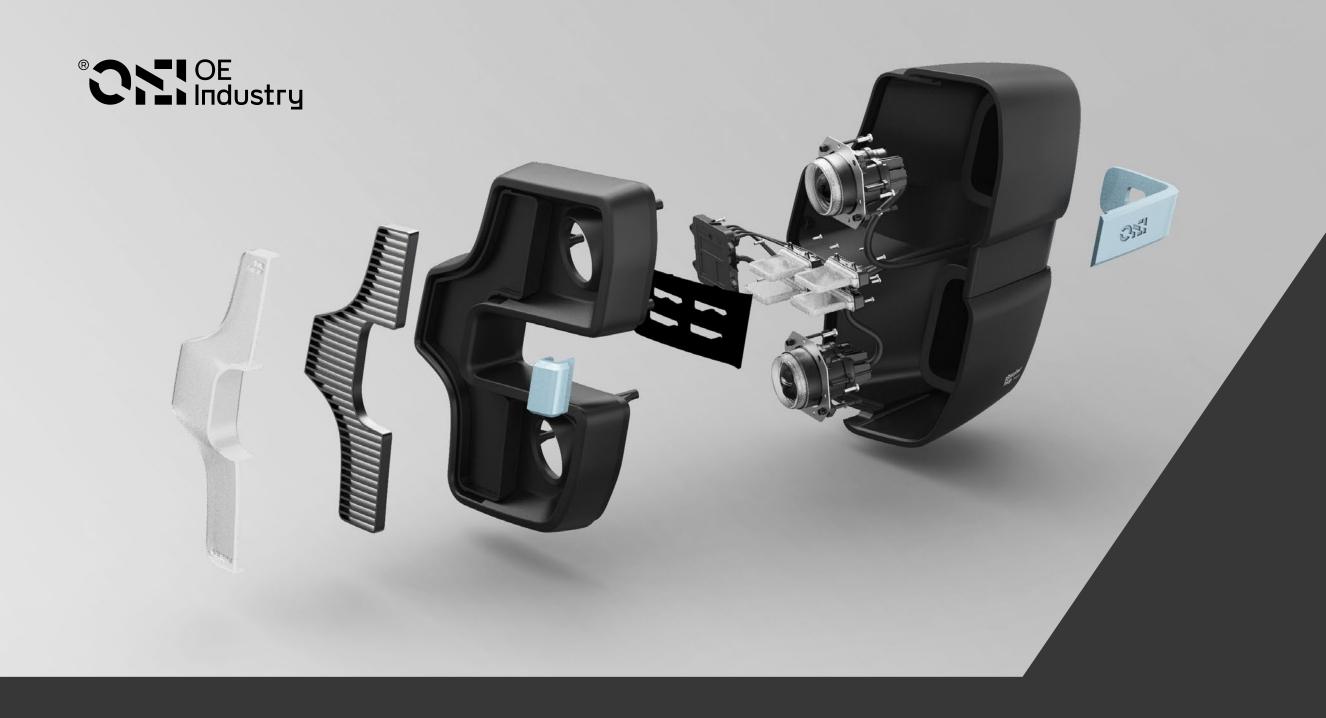

From standard headlights to multifunctional solutions. Both with a classic diameter of 90 mm, as well as in 70 mm or other irregular solids, to individual complex designs.

AX\_Series — new headlight series. Simple and functional modules that will work for your vehicle. Elements that you can arrange freely — and create custom, surprising solutions.