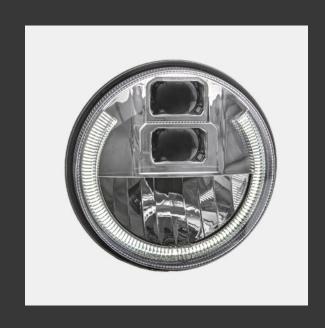

#### © Recomended Main Headlights

BI-LED HEADLIGHT NEXT\_5

OEI182003532

functions: low and high beam,

DRL, position light

**dimensions** : 5,75" (∅144 mm)

BI-LED HEADLIGHT NEXT\_7

OEI182002914

functions: low and high beam,

DRL, position light

**dimensions** : 7" (Ø176 mm)

BI-LED HEADLIGHT NEXT\_HORIZON

OEI182003894\_D

functions: low and high beam,

DRL, position light dimensions : Ø90 mm

BI-LED HEADLIGHT NEXT\_HORIZON