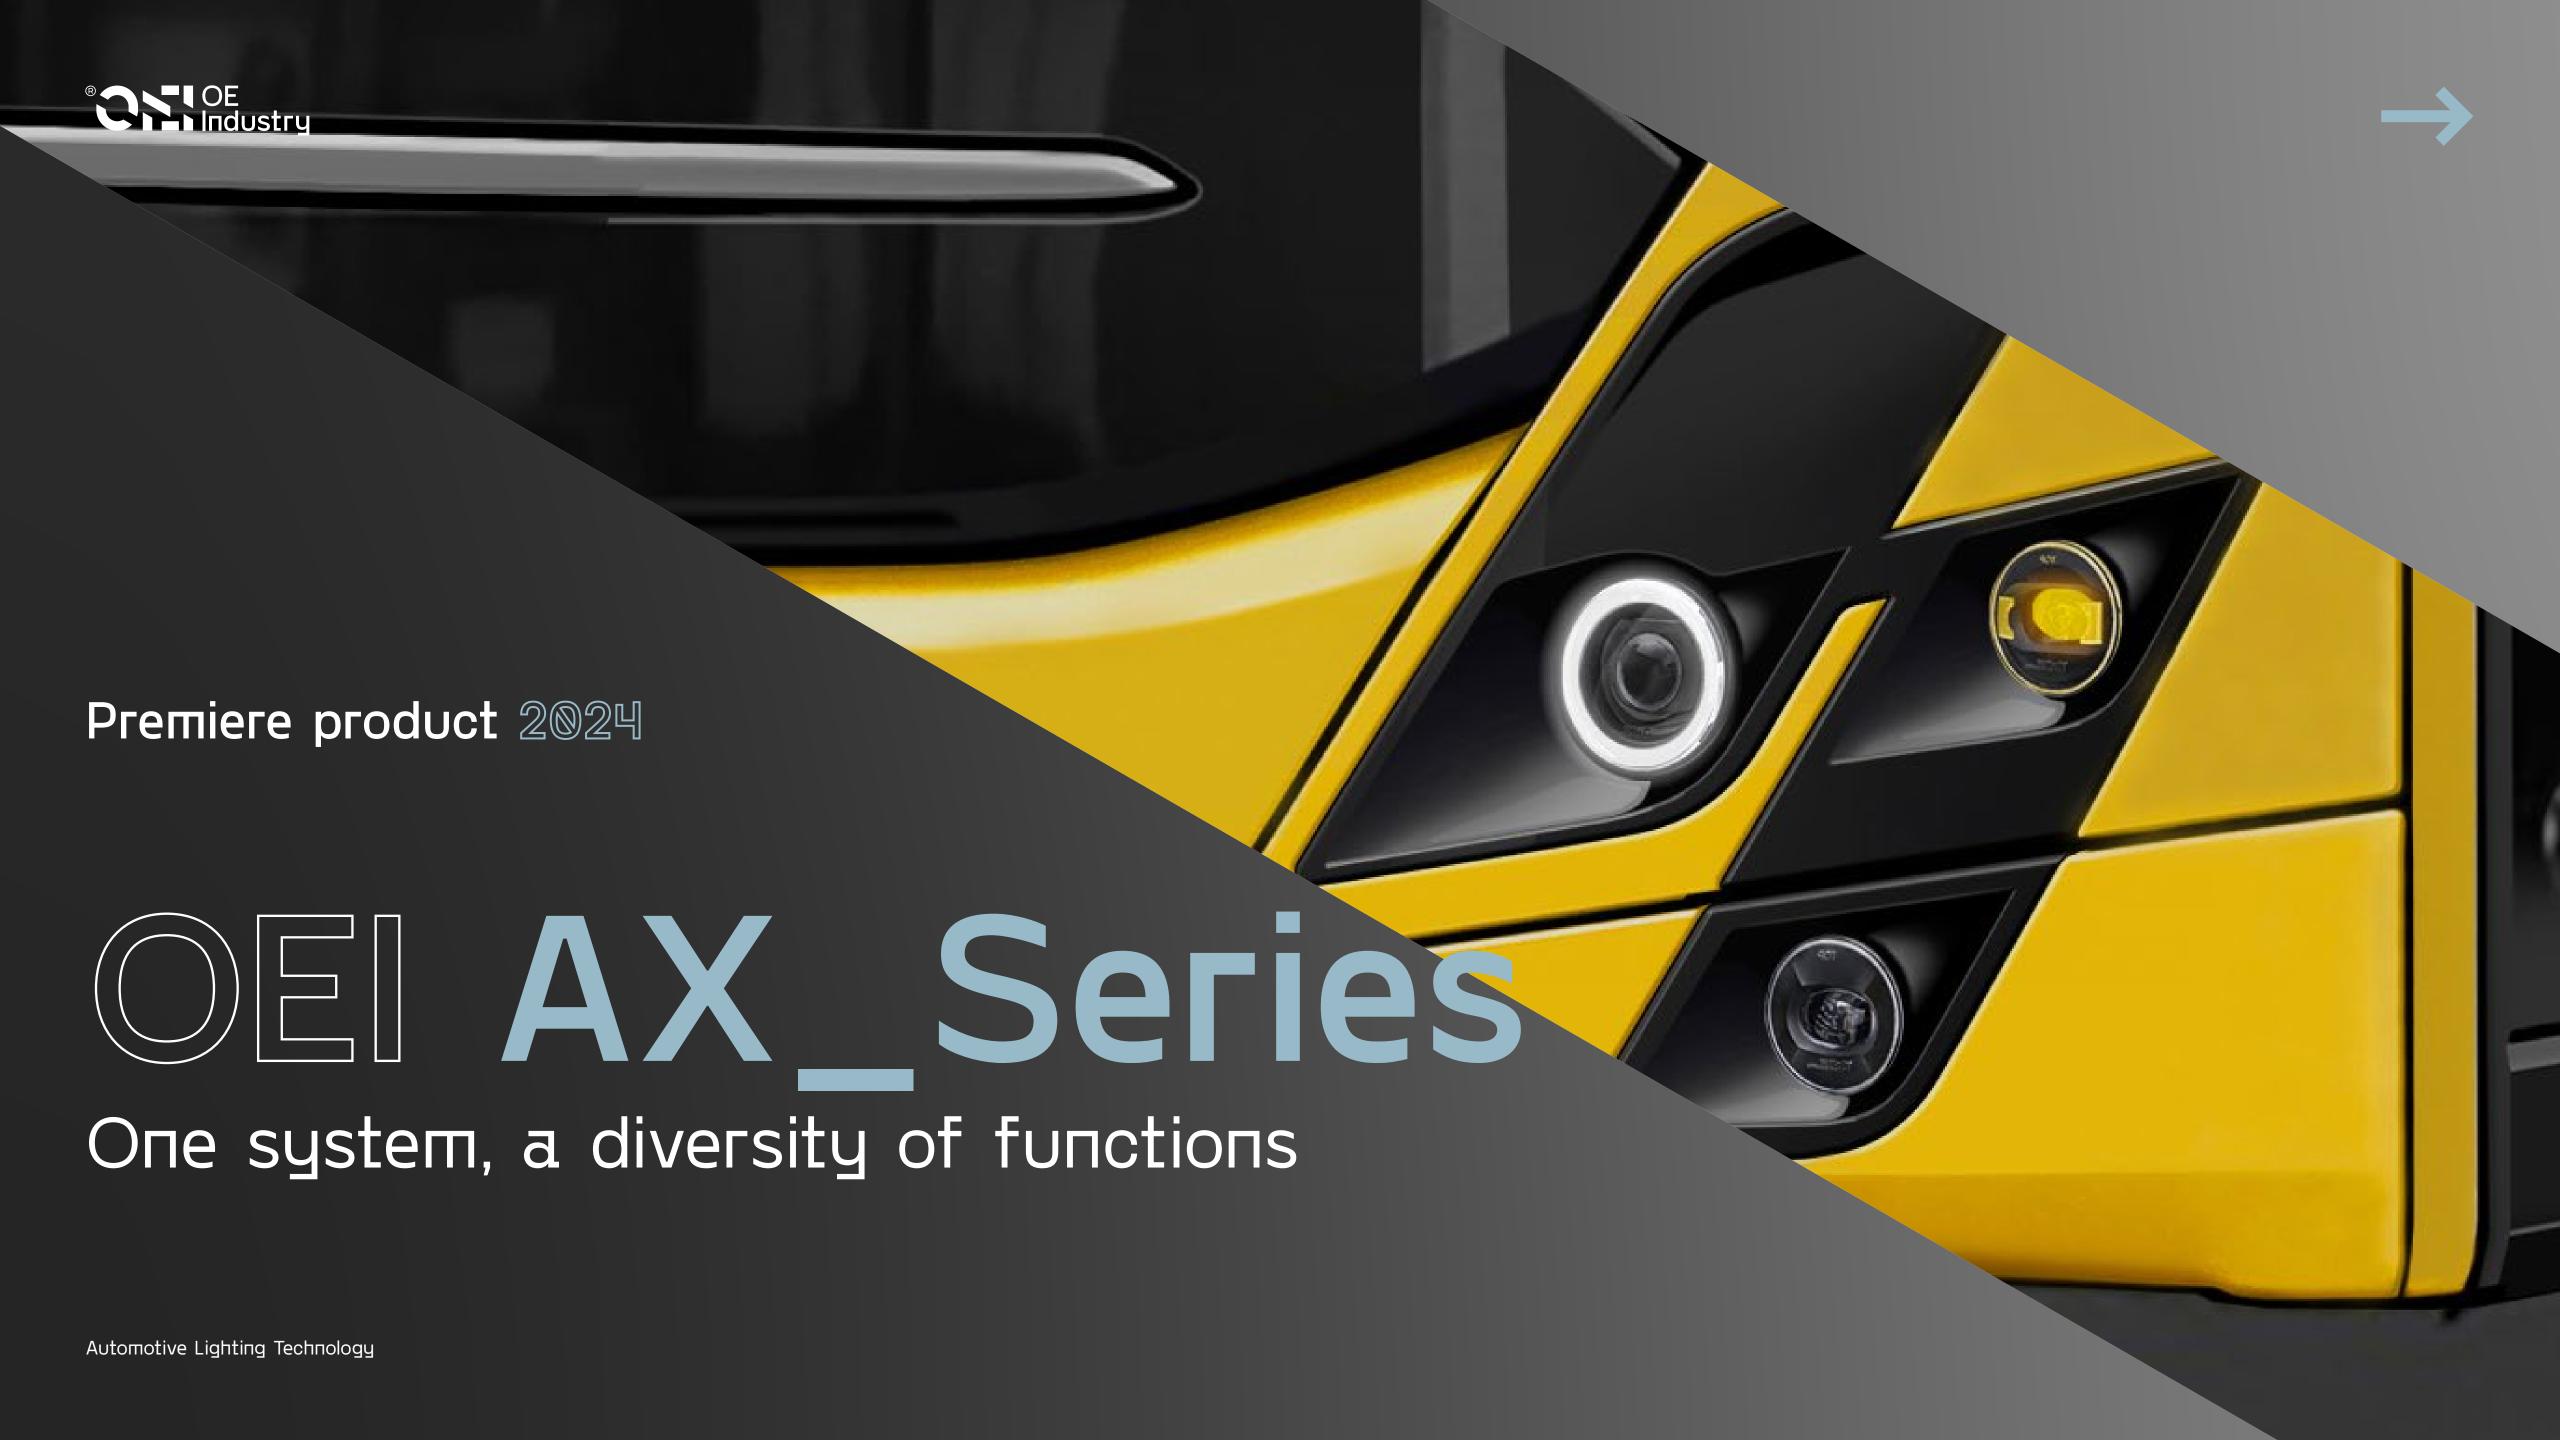

# OEI AX\_Series: One system, a diversity of functions

Ergonomics and optics — this is the heart of what we do.
OEI designers are aware of how the smallest details and composition affect the visual character of a vehicle. This sometimes requires the design to fit in with the minimum number of light points, and sometimes the opposite.

From standard headlights to multifunctional solutions. Both with a classic diameter of 90 mm, as well as in 70 mm or other irregular solids, to individual complex designs.

AX\_Series — new headlight series. Simple and functional modules that will work for your vehicle. Elements that you can arrange freely — and create custom, surprising solutions.