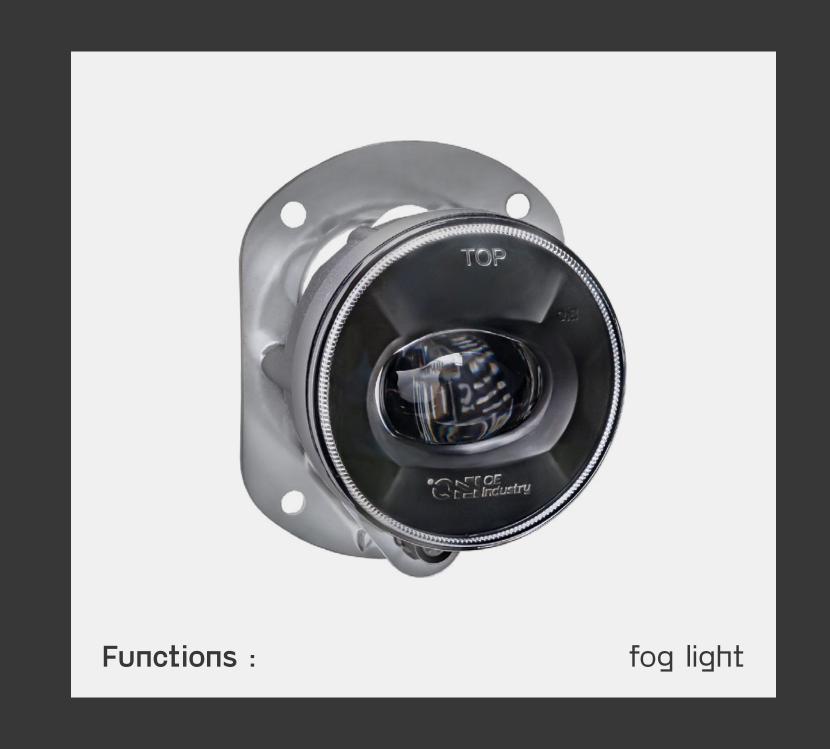

#### OEI AX1 & FX1 Headlights

| OEI питрег      | OEI152003751_D |
|-----------------|----------------|
| Source of light | LED            |
| Voltage         | 12/24V         |
| Dimensions      | Ø70 mm         |
| Соппестіоп      | Superseal      |
| IP Rating       | IP6K9K         |
| Approvals       | ECE R10, R148  |