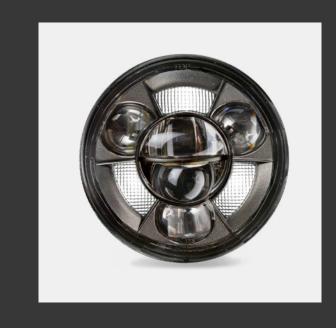

#### © Recomended Main Headlights

BI-LED HEADLIGHT NEXT\_5

OEI182003532

functions: low and high beam,

DRL, position light

**dimensions** : 5,75" (∅144 mm)

BI-LED HEADLIGHT NEXT\_7

OEI182002914