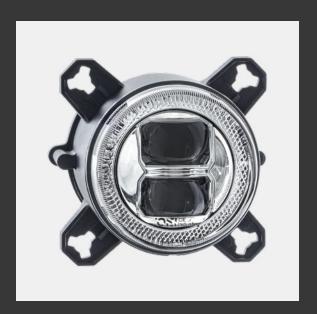

#### OEI AX1 & FX1 Headlights

| OEI питрег      | OEI152003751_D |
|-----------------|----------------|
| Source of light | LED            |
| Voltage         | 12/24V         |
| Dimensions      | Ø70 mm         |
| Соппестіоп      | Superseal      |
| IP Rating       | IP6K9K         |
| Approvals       | ECE R10, R148  |

| OEI number      | OEI132003749_D |
|-----------------|----------------|
| Source of light | LED            |
| Voltage         | 12/24V         |
| Dimensions      | Ø70 mm         |
| Соппестіоп      | Superseal      |
| IP Rating       | IP6K9K         |
| Approvals       | ECE R10, R149  |