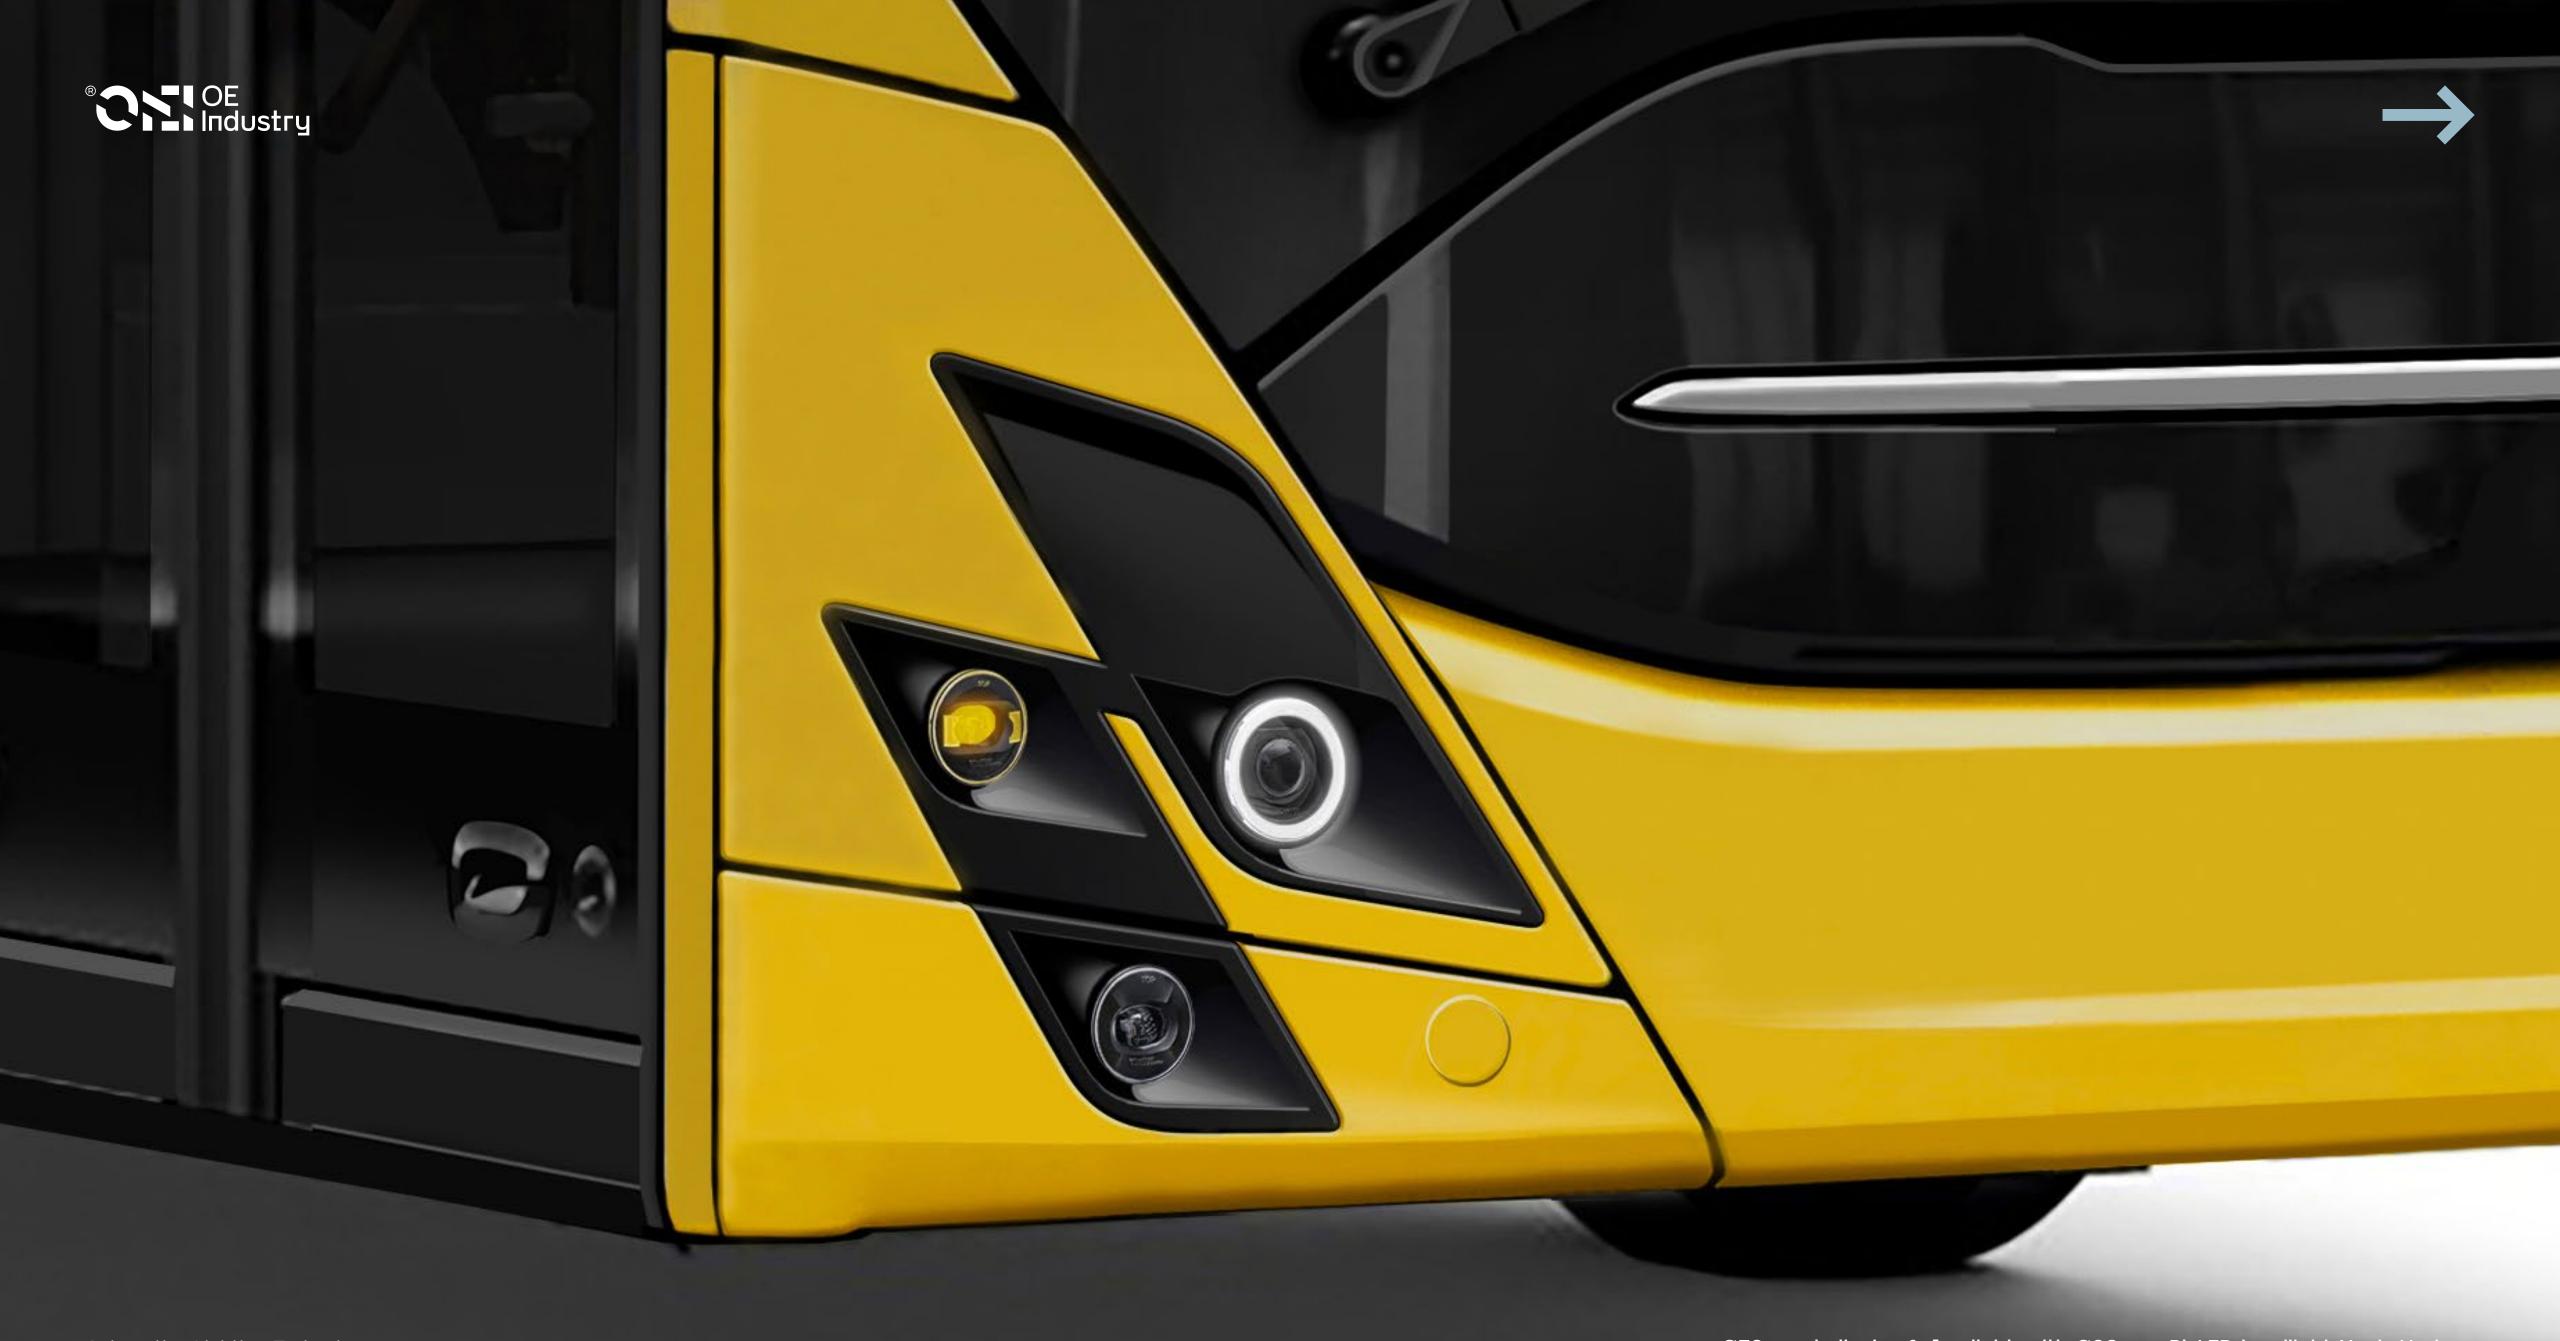

# OEI AX\_Series: One system, a diversity of functions

Ergonomics and optics — this is the heart of what we do.
OEI designers are aware of how the smallest details and composition affect the visual character of a vehicle. This sometimes requires the design to fit in with the minimum number of light points, and sometimes the opposite.

From standard headlights to multifunctional solutions. Both with a classic diameter of 90 mm, as well as in 70 mm or other irregular solids, to individual complex designs.

AX\_Series — new headlight series. Simple and functional modules that will work for your vehicle. Elements that you can arrange freely — and create custom, surprising solutions.