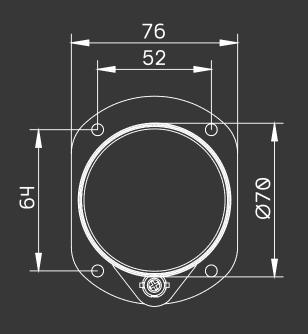

#### OEI AX1 & FX1 Headlights

| OEI питрег      | OEI152003751_D |
|-----------------|----------------|
| Source of light | LED            |
| Voltage         | 12/24V         |
| Dimensions      | Ø70 mm         |
| Соппестіоп      | Superseal      |
| IP Rating       | IP6K9K         |
| Approvals       | ECE R10, R148  |

| OEI number      | OEI132003749_D |
|-----------------|----------------|
| Source of light | LED            |
| Voltage         | 12/24V         |
| Dimensions      | Ø70 mm         |
| Соппестіоп      | Superseal      |
| IP Rating       | IP6K9K         |
| Approvals       | ECE R10, R149  |