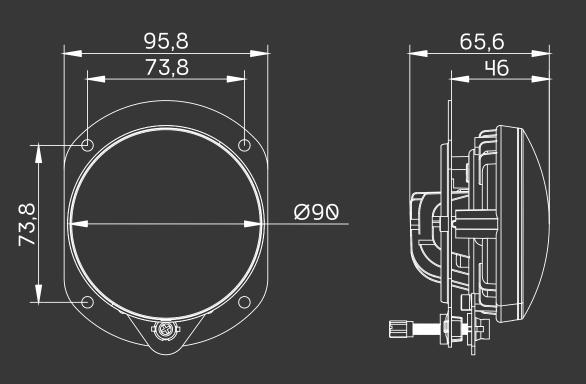

### OEI AX3 Headlights

| OEI number      | OEI182003745_D      |
|-----------------|---------------------|
| Source of light | LED                 |
| Voltage         | 12/24V              |
| Dimensions      | Ø90 mm              |
| Соппестіоп      | Superseal           |
| IP Rating       | IP6K9K              |
| Approvals       | ECE R10, R148, R149 |

| OEI питьег      | OEI182003743_D      |
|-----------------|---------------------|
| Source of light | LED                 |
| Voltage         | 12/24V              |
| Dimensions      | Ø90 mm              |
| Соппестіоп      | Superseal           |
| IP Rating       | IP6K9K              |
| Арргоvals       | ECE R10, R148, R149 |

### OEI FX3 & FX3W Headlights

| OEI number      | OEI132003109_D     |
|-----------------|--------------------|
| Source of light | LED                |
| Voltage         | 12/24V             |
| Dimensions      | Ø90 mm             |
| Соппестіоп      | Superseal          |
| IP Rating       | IP6K9K             |
| Approvals       | ECE R10, R19, R119 |

| OEI number      | OEI132003748_D |
|-----------------|----------------|
| Source of light | LED            |
| Voltage         | 12/24V         |
| Dimensions      | Ø90 mm         |
| Соппестіоп      | Superseal      |
| IP Rating       | IP6K9K         |
| Approvals       | ECE R10, R149  |